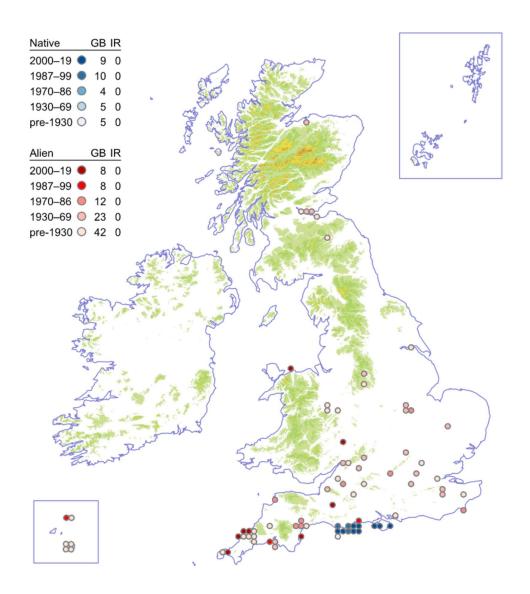

# **Slender Bedstraw**

## Galium pumilum



### **Wall Bedstraw**

### Galium parisiense



# **False Cleavers**

# Galium spurium



### **Corn Cleavers**

#### Galium tricornutum



### Crosswort

## Cruciata laevipes



### Wild Madder

## Rubia peregrina



### **Red-berried Elder**

#### Sambucus racemosa



## **Dwarf Elder**

#### Sambucus ebulus



### **Twinflower**

#### Linnaea borealis



# **Perfoliate Honeysuckle**

# Lonicera caprifolium



# Fly Honeysuckle

# Lonicera xylosteum



#### **Marsh Valerian**

#### Valeriana dioica



### **Keeled-fruited Cornsalad**

#### Valerianella carinata



### **Broad-fruited Cornsalad**

#### Valerianella rimosa



### **Narrow-fruited Cornsalad**

#### Valerianella dentata



# **Hairy-fruited Cornsalad**

## Valerianella eriocarpa



## Fuller's Teasel

# Dipsacus sativus



## **Small Teasel**

## Dipsacus pilosus



#### **Small Scabious**

#### Scabiosa columbaria