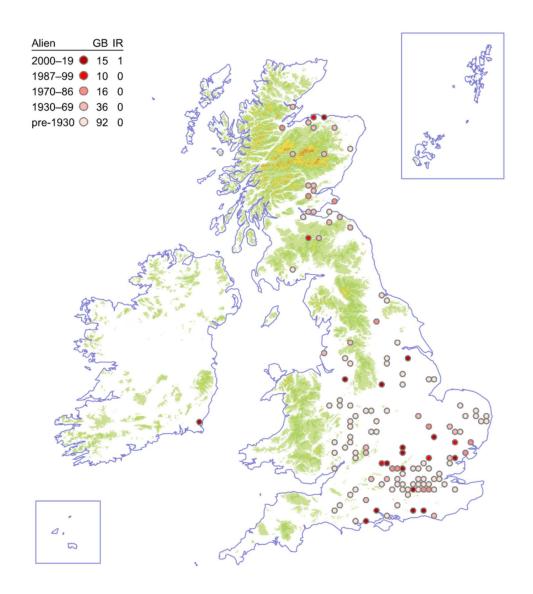

is palustris



## **Greater Broomrape**

## Orobanche rapum-genistae



## **Yarrow Broomrape**

### Phelipanche purpurea



## Thistle Broomrape

### Orobanche reticulata



### **Bedstraw Broomrape**

### Orobanche caryophyllacea



## Oxtongue Broomrape

## Orobanche picridis



#### **Toothwort**

#### Lathraea squamaria



#### **Greater Bladderwort**

## Utricularia vulgaris



#### Bladderwort

#### Utricularia australis



#### **Lesser Bladderwort**

#### Utricularia minor



#### Intermediate/Nordic/Pale Bladderworts

Utricularia intermedia/stygia/ochroleuca



#### **Common Butterwort**

### Pinguicula vulgaris



### **Large-flowered Butterwort**

### Pinguicula grandiflora



#### **Pale Butterwort**

### Pinguicula lusitanica



# Rampion Bellflower

# Campanula rapunculus



### **Peach-leaved Bellflower**

## Campanula persicifolia



## **Cornish Bellflower**

## Campanula alliariifolia



# **Creeping Bellflower**

## Campanula rapunculoides



# Canterbury-bells

## Campanula medium



# **Spreading Bellflower**

## Campanula patula



# Nettle-leaved Bellflower

#### Campanula trachelium



#### **Giant Bellflower**

#### Campanula latifolia



# Venus's-looking-glass

# Legousia hybrida



# Large Venus's-looking-glass

Legousia speculum-veneris



# Ivy-leaved Bellflower

## Wahlenbergia hederacea



# **Round-headed Rampion**

## Phyteuma orbiculare



# Spiked Rampion

## Phyteuma spicatum



### **Heath Lobelia**

#### Lobelia urens



### Bear's-breech

#### Acanthus mollis



# Squinancywort

## Asperula cynanchica



#### **Northern Bedstraw**