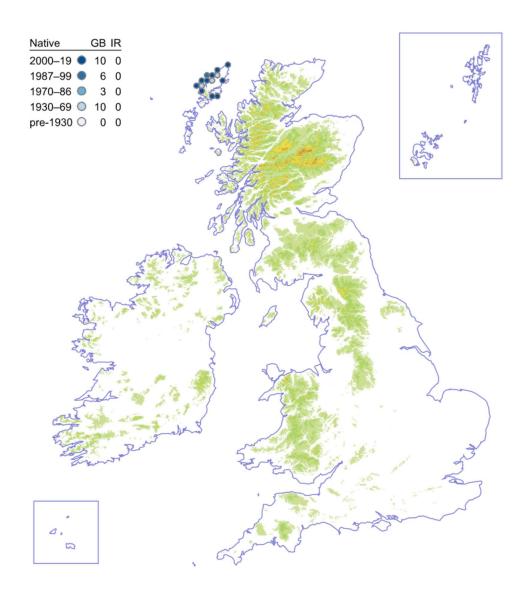

### **Greater Yellow-rattle**

### Rhinanthus angustifolius



# **Montane Eyebright**

Euphrasia officinalis subsp. monticola



# **Cumbrian Eyebright**

## Euphrasia rivularis



# Cornish Eyebright

# Euphrasia vigursii



# Western Eyebright

## Euphrasia tetraquetra



# Chalk Eyebright

## Euphrasia pseudokerneri



# **Confused Eyebright**

## Euphrasia confusa



# **Upland Eyebright**

# Euphrasia frigida



# Foula Eyebright

## Euphrasia foulaensis



# Welsh Eyebright

# Euphrasia cambrica



# Ostenfeld's Eyebright

## Euphrasia ostenfeldii



# Marshall's Eyebright

## Euphrasia marshallii



# Pugsley's Eyebright

# Euphrasia rotundifolia



# Campbell's Eyebright

## Euphrasia campbelliae



# Slender Eyebright

## Euphrasia micrantha



# Scottish Eyebright

### Euphrasia scottica



# Heslop-Harrison's Eyebright

Euphrasia heslop-harrisonii



# Irish Eyebright

## Euphrasia salisburgensis



#### **Small Cow-wheat**

### Melampyrum sylvaticum



## Field Cow-wheat

### Melampyrum arvense



# Alpine Bartsia

# Bartsia alpina



#### **Yellow Bartsia**

#### Parentucellia viscosa



#### **Marsh Lousewort**

### Pedicularis palustris



## **Greater Broomrape**

## Orobanche rapum-genistae



## **Yarrow Broomrape**

### Phelipanche purpurea



## Thistle Broomrape

### Orobanche reticulata



### **Bedstraw Broomrape**

### Orobanche caryophyllacea



## Oxtongue Broomrape

## Orobanche picridis



#### **Toothwort**

#### Lathraea squamaria



#### **Greater Bladderwort*