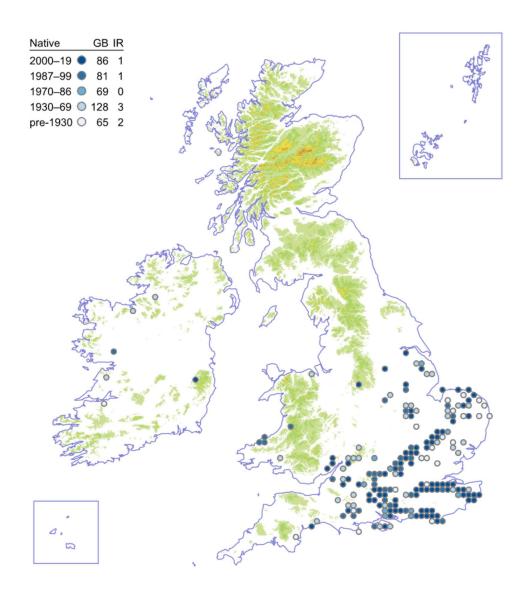

### **Greater Yellow-rattle**

### Rhinanthus angustifolius



# **Montane Eyebright**

Euphrasia officinalis subsp. monticola



# **Cumbrian Eyebright**

## Euphrasia rivularis



# Cornish Eyebright

# Euphrasia vigursii



# Western Eyebright

## Euphrasia tetraquetra



# Chalk Eyebright

## Euphrasia pseudokerneri



# **Confused Eyebright**

## Euphrasia confusa



# **Upland Eyebright**

# Euphrasia frigida



# Foula Eyebright

## Euphrasia foulaensis



# Welsh Eyebright

# Euphrasia cambrica



# Ostenfeld's Eyebright

## Euphrasia ostenfeldii



# Marshall's Eyebright

## Euphrasia marshallii



# Pugsley's Eyebright

# Euphrasia rotundifolia



# Campbell's Eyebright

## Euphrasia campbelliae



# Slender Eyebright

## Euphrasia micrantha



# Scottish Eyebright

### Euphrasia scottica



# Heslop-Harrison's Eyebright

Euphrasia heslop-harrisonii



# Irish Eyebright

## Euphrasia salisburgensis



#### **Small Cow-wheat**

### Melampyrum sylvaticum



## Field Cow-wheat

### Melampyrum arvense



# Alpine Bartsia

# Bartsia alpina



#### **Yellow Bartsia**

#### Parentucellia viscosa



####