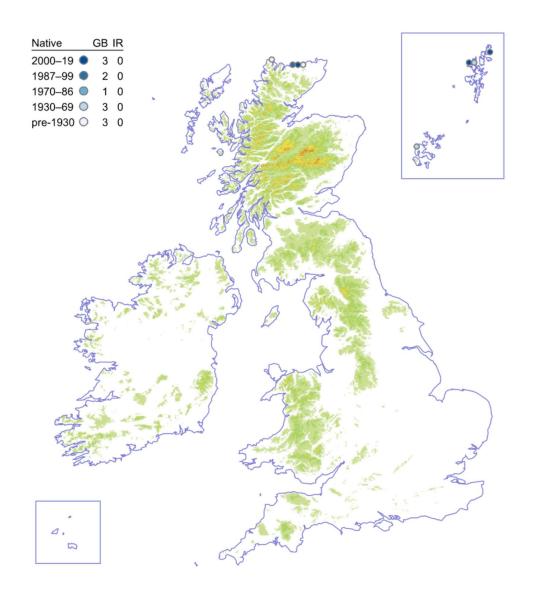

### **Greater Yellow-rattle**

### Rhinanthus angustifolius



# **Montane Eyebright**

Euphrasia officinalis subsp. monticola



# **Cumbrian Eyebright**

## Euphrasia rivularis



# Cornish Eyebright

# Euphrasia vigursii



# Western Eyebright

## Euphrasia tetraquetra



# Chalk Eyebright

## Euphrasia pseudokerneri



# **Confused Eyebright**

## Euphrasia confusa



# **Upland Eyebright**

# Euphrasia frigida



# Foula Eyebright

## Euphrasia foulaensis



# Welsh Eyebright

# Euphrasia cambrica



# Ostenfeld's Eyebright

## Euphrasia ostenfeldii



# Marshall's Eyebright

## Euphrasia marshallii



# Pugsley's Eyebright

# Euphrasia rotundifolia



# Campbell's Eyebright

## Euphrasia campbelliae



# Slender Eyebright

## Euphrasia micrantha



# Scottish Eyebright

### Euphrasia scottica



# Heslop-Harrison's Eyebright

Euphrasia heslop-harrisonii



# Irish Eyebright

## Euphrasia salisburgensis



#### **Small Cow-wheat**

### Melampyrum sylvaticum



## Field Cow-wheat

### Melampyrum arvense



# Alpine Bartsia

# Bartsia alpina



#### **Yellow Bartsia**

#### Parentucellia viscosa



#### **Marsh Lousewort**

### Pedicularis palustris



## **Greater Broomrape**

## Orobanche rapum-genistae



## **Yarrow Broomrape**

### Phelipanche purpurea



## Thistle Broomrape

### Orobanche reticulata



### **Bedstraw Broomrape**

### Orobanche caryophyllacea



## Oxtongue Broomrape

## Orobanche picridis



#### **Toothwort**

##