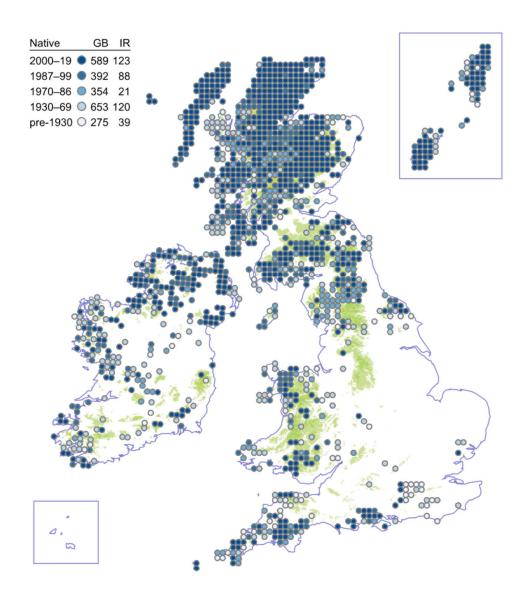

### **Greater Yellow-rattle**

### Rhinanthus angustifolius



# **Montane Eyebright**

Euphrasia officinalis subsp. monticola



# **Cumbrian Eyebright**

## Euphrasia rivularis



# Cornish Eyebright

# Euphrasia vigursii



# Western Eyebright

## Euphrasia tetraquetra



# Chalk Eyebright

## Euphrasia pseudokerneri



# **Confused Eyebright**

## Euphrasia confusa



# **Upland Eyebright**

# Euphrasia frigida



# Foula Eyebright

## Euphrasia foulaensis



# Welsh Eyebright

# Euphrasia cambrica



# Ostenfeld's Eyebright

## Euphrasia ostenfeldii



# Marshall's Eyebright

## Euphrasia marshallii



# Pugsley's Eyebright

# Euphrasia rotundifolia



# Campbell's Eyebright

## Euphrasia campbelliae



# Slender Eyebright

## Euphrasia micrantha



# Scottish Eyebright

### Euphrasia scottica



# Heslop-Harrison's Eyebright

Euphrasia heslop-harrisonii



# Irish Eyebright

## Euphrasia salisburgensis



#### **Small Cow-wheat**

### Melampyrum sylvaticum



## Field Cow-wheat

### Melampyrum arvense



# Alpine Bartsia

# Bartsia alpina



#### **Yellow Bartsia**

#### Parentucellia viscosa



#### **Marsh Lousewort**

### Pedicularis palustris



## **Greater Broomrape**

## Orobanche rapum-genistae



## **Yarrow Broomrape**

### Phelipanche purpurea



## Thistle Broomrape

### Orobanche reticulata



### **Bedstraw Broomrape**

### Orobanche caryophyllacea



## Oxtongue Broomrape

## Orobanche picridis



#### **Toothwort**

#### Lathraea squamaria



#### **Greater Bladderwort**

## Utricularia vulgaris



#### Bladderwort