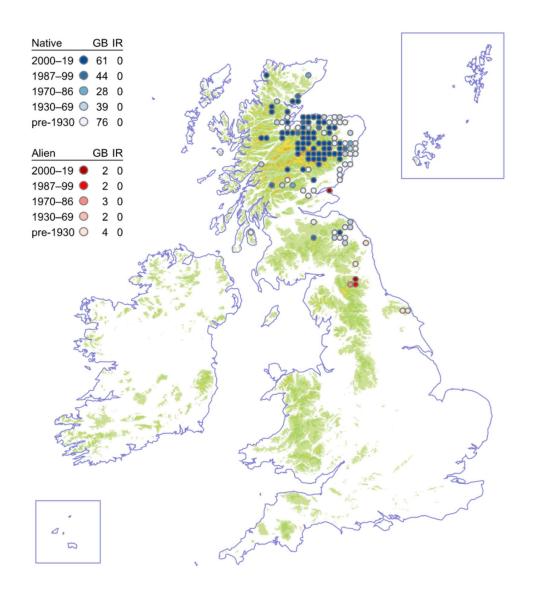

a



# **Round-headed Rampion**

## Phyteuma orbiculare



# Spiked Rampion

## Phyteuma spicatum



### **Heath Lobelia**

#### Lobelia urens



### Bear's-breech

#### Acanthus mollis



# Squinancywort

## Asperula cynanchica



#### **Northern Bedstraw**

#### Galium boreale



#### **Slender Marsh-bedstraw**

#### Galium constrictum



### **Limestone Bedstraw**

#### Galium sterneri



### **Slender Bedstraw**

## Galium pumilum



### **Wall Bedstraw**

### Galium parisiense



# **False Cleavers**

# Galium spurium



### **Corn Cleavers**

#### Galium tricornutum



### Crosswort

## Cruciata laevipes



### Wild Madder

## Rubia peregrina



### **Red-berried Elder**

#### Sambucus racemosa



## **Dwarf Elder**

#### Sambucus ebulus



### **Twinflower**

#### Linnaea borealis



# **Perfoliate Honeysuckle**

# Lonicera caprifolium



# Fly Honeysuckle

# Lonicera xylosteum



#### **Marsh Valerian**

#### Valeriana dioica



### **Keeled-fruited Cornsalad**

#### Valerianella carinata



### **Broad-fruited Cornsalad**

#### Valerianella rimosa



### **Narrow-fruited Cornsalad**

#### Valerianella dentata



# **Hairy-fruited Cornsalad**

## Valerianella eriocarpa



## Fuller's Teasel

# Dipsacus sativus



## **Small Teasel**

## Dipsacus pilosus



#### **Small Scabious**

#### Scabiosa columbaria