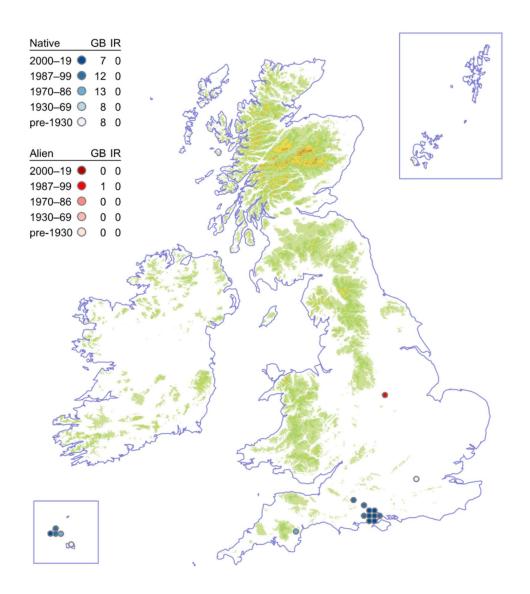

flower**

## Campanula alliariifolia



# **Creeping Bellflower**

## Campanula rapunculoides



# Canterbury-bells

## Campanula medium



# **Spreading Bellflower**

## Campanula patula



# Nettle-leaved Bellflower

#### Campanula trachelium



#### **Giant Bellflower**

#### Campanula latifolia



# Venus's-looking-glass

# Legousia hybrida



# Large Venus's-looking-glass

Legousia speculum-veneris



# Ivy-leaved Bellflower

## Wahlenbergia hederacea



# **Round-headed Rampion**

## Phyteuma orbiculare



# Spiked Rampion

## Phyteuma spicatum



### **Heath Lobelia**

#### Lobelia urens



### Bear's-breech

#### Acanthus mollis



# Squinancywort

## Asperula cynanchica



#### **Northern Bedstraw**

#### Galium boreale



#### **Slender Marsh-bedstraw**

#### Galium constrictum



### **Limestone Bedstraw**

#### Galium sterneri



### **Slender Bedstraw**

## Galium pumilum



### **Wall Bedstraw**

### Galium parisiense



# **False Cleavers**

# Galium spurium



### **Corn Cleavers**

#### Galium tricornutum



### Crosswort

## Cruciata laevipes



### Wild Madder

## Rubia peregrina



### **Red-berried Elder**

#### Sambucus racemosa



## **Dwarf Elder**

#### Sambucus ebulus



### **Twinflower**

#### Linnaea borealis



# **Perfoliate Honeysuckle**

# Lonicera caprifolium



# Fly Honeysuckle

# Lonicera xylosteum



#### **Marsh Valerian**

#### Valeriana dioica



### **Keeled-fruited Cornsalad**

#### Valerianella carinata



### **Broad-fruited Cornsalad**

#### Valerianella rimosa



### **Narrow-fruited Cornsalad**

#### Valerianella dentata



#