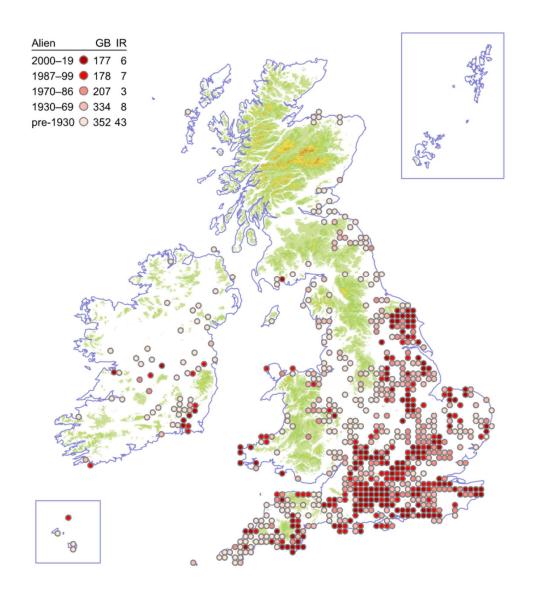

um



### **Limestone Bedstraw**

#### Galium sterneri



### **Slender Bedstraw**

## Galium pumilum



### **Wall Bedstraw**

### Galium parisiense



# **False Cleavers**

# Galium spurium



### **Corn Cleavers**

#### Galium tricornutum



### Crosswort

## Cruciata laevipes



### Wild Madder

## Rubia peregrina



### **Red-berried Elder**

#### Sambucus racemosa



## **Dwarf Elder**

#### Sambucus ebulus



### **Twinflower**

#### Linnaea borealis



# **Perfoliate Honeysuckle**

# Lonicera caprifolium



# Fly Honeysuckle

# Lonicera xylosteum



#### **Marsh Valerian**

#### Valeriana dioica



### **Keeled-fruited Cornsalad**

#### Valerianella carinata



### **Broad-fruited Cornsalad**

#### Valerianella rimosa



### **Narrow-fruited Cornsalad**

#### Valerianella dentata



# **Hairy-fruited Cornsalad**

## Valerianella eriocarpa



## Fuller's Teasel

# Dipsacus sativus



## **Small Teasel**

## Dipsacus pilosus



#### **Small Scabious**

#### Scabiosa columbaria