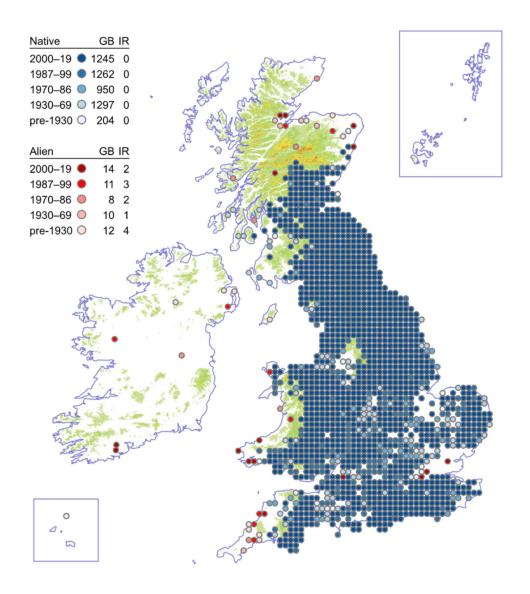

# Campanula latifolia



# Venus's-looking-glass

# Legousia hybrida



# Large Venus's-looking-glass

Legousia speculum-veneris



# Ivy-leaved Bellflower

## Wahlenbergia hederacea



# **Round-headed Rampion**

## Phyteuma orbiculare



# Spiked Rampion

## Phyteuma spicatum



### **Heath Lobelia**

#### Lobelia urens



### Bear's-breech

#### Acanthus mollis



# Squinancywort

## Asperula cynanchica



#### **Northern Bedstraw**

#### Galium boreale



#### **Slender Marsh-bedstraw**

#### Galium constrictum



### **Limestone Bedstraw**

#### Galium sterneri



### **Slender Bedstraw**

## Galium pumilum



### **Wall Bedstraw**

### Galium parisiense



# **False Cleavers**

# Galium spurium



### **Corn Cleavers**

#### Galium tricornutum



### Crosswort

## Cruciata laevipes



### Wild Madder

## Rubia peregrina



### **Red-berried Elder**

#### Sambucus racemosa



## **Dwarf Elder**

#### Sambucus ebulus



### **Twinflower**

#### Linnaea borealis



# **Perfoliate Honeysuckle**

# Lonicera caprifolium



# Fly Honeysuckle

# Lonicera xylosteum



#### **Marsh Valerian**

#### Valeriana dioica



### **Keeled-fruited Cornsalad**

#### Valerianella carinata



### **Broad-fruited Cornsalad**

#### Valerianella rimosa



### **Narrow-fruited Cornsalad**

#### Valerianella dentata



# **Hairy-fruited Cornsalad**

## Valerianella eriocarpa



## Fuller's Teasel

# Dipsacus sativus



## **Small Teasel**

## Dipsacus pilosus



#### **Small Scabious**

#### Scabiosa columbaria