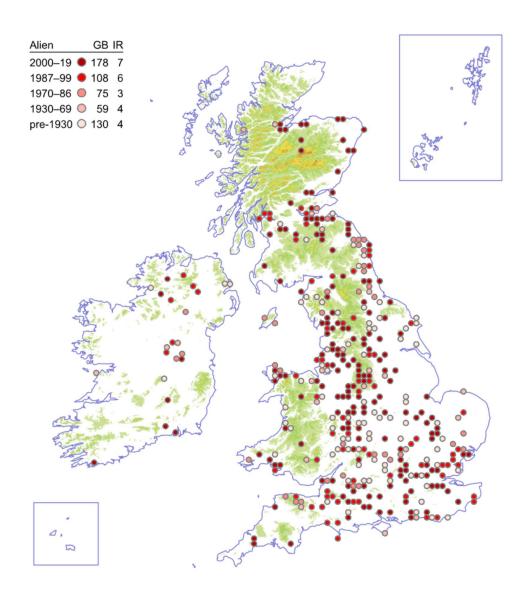

### **Heath Lobelia**

#### Lobelia urens



### Bear's-breech

#### Acanthus mollis



# Squinancywort

## Asperula cynanchica



#### **Northern Bedstraw**

#### Galium boreale



#### **Slender Marsh-bedstraw**

#### Galium constrictum



### **Limestone Bedstraw**

#### Galium sterneri



### **Slender Bedstraw**

## Galium pumilum



### **Wall Bedstraw**

### Galium parisiense



# **False Cleavers**

# Galium spurium



### **Corn Cleavers**

#### Galium tricornutum



### Crosswort

## Cruciata laevipes



### Wild Madder

## Rubia peregrina



### **Red-berried Elder**

#### Sambucus racemosa



## **Dwarf Elder**

#### Sambucus ebulus



### **Twinflower**

#### Linnaea borealis



# **Perfoliate Honeysuckle**

# Lonicera caprifolium



# Fly Honeysuckle

# Lonicera xylosteum



#### **Marsh Valerian**

#### Valeriana dioica



### **Keeled-fruited Cornsalad**

#### Valerianella carinata



### **Broad-fruited Cornsalad**

#### Valerianella rimosa



### **Narrow-fruited Cornsalad**

#### Valerianella dentata



# **Hairy-fruited Cornsalad**

## Valerianella eriocarpa



## Fuller's Teasel

# Dipsacus sativus



## **Small Teasel**

## Dipsacus pilosus



#### **Small Scabious**

#### Scabiosa columbaria