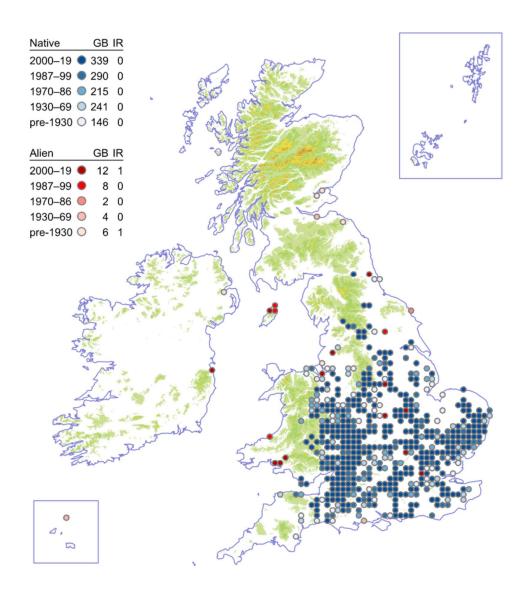

nse



# **False Cleavers**

# Galium spurium



### **Corn Cleavers**

#### Galium tricornutum



### Crosswort

## Cruciata laevipes



### Wild Madder

## Rubia peregrina



### **Red-berried Elder**

#### Sambucus racemosa



## **Dwarf Elder**

#### Sambucus ebulus



### **Twinflower**

#### Linnaea borealis



# **Perfoliate Honeysuckle**

# Lonicera caprifolium



# Fly Honeysuckle

# Lonicera xylosteum



#### **Marsh Valerian**

#### Valeriana dioica



### **Keeled-fruited Cornsalad**

#### Valerianella carinata



### **Broad-fruited Cornsalad**

#### Valerianella rimosa



### **Narrow-fruited Cornsalad**

#### Valerianella dentata



# **Hairy-fruited Cornsalad**

## Valerianella eriocarpa



## Fuller's Teasel

# Dipsacus sativus



## **Small Teasel**

## Dipsacus pilosus



#### **Small Scabious**

#### Scabiosa columbaria