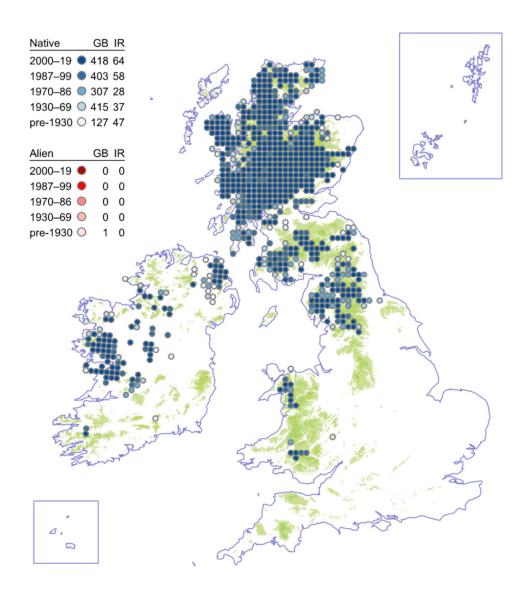

Bellflower**

## Campanula persicifolia



## **Cornish Bellflower**

## Campanula alliariifolia



# **Creeping Bellflower**

## Campanula rapunculoides



# Canterbury-bells

## Campanula medium



# **Spreading Bellflower**

## Campanula patula



# Nettle-leaved Bellflower

#### Campanula trachelium



#### **Giant Bellflower**

#### Campanula latifolia



# Venus's-looking-glass

# Legousia hybrida



# Large Venus's-looking-glass

Legousia speculum-veneris



# Ivy-leaved Bellflower

## Wahlenbergia hederacea



# **Round-headed Rampion**

## Phyteuma orbiculare



# Spiked Rampion

## Phyteuma spicatum



### **Heath Lobelia**

#### Lobelia urens



### Bear's-breech

#### Acanthus mollis



# Squinancywort

## Asperula cynanchica



#### **Northern Bedstraw**

#### Galium boreale



#### **Slender Marsh-bedstraw**

#### Galium constrictum



### **Limestone Bedstraw**

#### Galium sterneri



### **Slender Bedstraw**

## Galium pumilum



### **Wall Bedstraw**

### Galium parisiense



# **False Cleavers**

# Galium spurium



### **Corn Cleavers**

#### Galium tricornutum



### Crosswort

## Cruciata laevipes



### Wild Madder

## Rubia peregrina



### **Red-berried Elder**

#### Sambucus racemosa



## **Dwarf Elder**

#### Sambucus ebulus



### **Twinflower**

#### Linnaea borealis



# **Perfoliate Honeysuckle**

# Lonicera caprifolium



# Fly Honeysuckle

# Lonicera xylosteum



#### **Marsh Valerian**

#### Valeriana dioica



### **Keeled-fruited Cornsalad**

#### Valerianella carinata



### **Broad-fruited Cornsalad**

#### Valerianella rimosa



### *