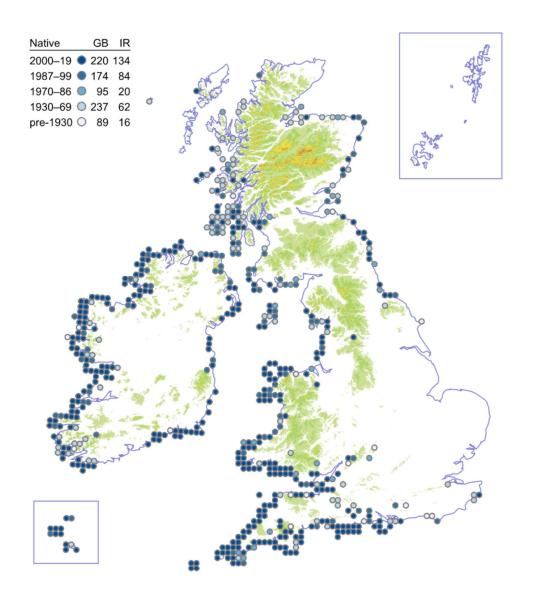

### **Greater Yellow-rattle**

### Rhinanthus angustifolius



# **Montane Eyebright**

Euphrasia officinalis subsp. monticola



# **Cumbrian Eyebright**

## Euphrasia rivularis



# Cornish Eyebright

# Euphrasia vigursii



# Western Eyebright

## Euphrasia tetraquetra



# Chalk Eyebright

## Euphrasia pseudokerneri



# **Confused Eyebright**

## Euphrasia confusa



# **Upland Eyebright**

# Euphrasia frigida



# Foula Eyebright

## Euphrasia foulaensis



# Welsh Eyebright

# Euphrasia cambrica



# Ostenfeld's Eyebright

## Euphrasia ostenfeldii



# Marshall's Eyebright

## Euphrasia marshallii



# Pugsley's Eyebright

# Euphrasia rotundifolia



# Campbell's Eyebright

## Euphrasia campbelliae



# Slender Eyebright

## Euphrasia micrantha



# Scottish Eyebright

### Euphrasia scottica



# Heslop-Harrison's Eyebright

Euphrasia heslop-harrisonii



# Irish Eyebright

## Euphrasia salisburgensis



#### **Small Cow-wheat**

### Melampyrum sylvaticum



## Field Cow-wheat

### Melampyrum arvense



# Alpine Bartsia

# Bartsia alpina



#### **Yel