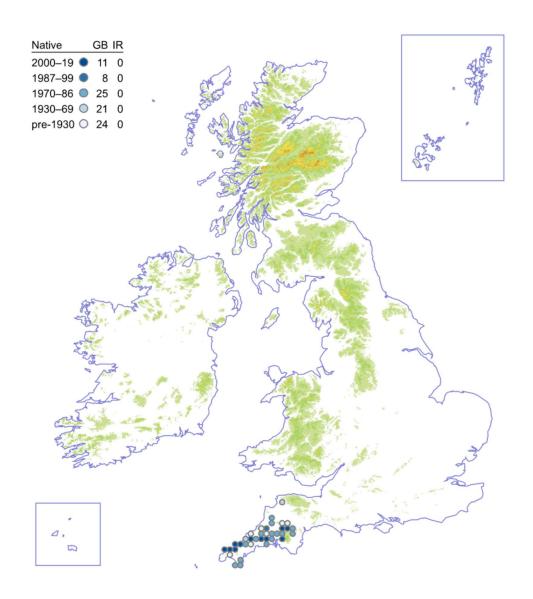

### **Greater Yellow-rattle**

### Rhinanthus angustifolius



# **Montane Eyebright**

Euphrasia officinalis subsp. monticola



# **Cumbrian Eyebright**

## Euphrasia rivularis



# Cornish Eyebright

# Euphrasia vigursii



# Western Eyebright

## Euphrasia tetraquetra



# Chalk Eyebright

## Euphrasia pseudokerneri



# **Confused Eyebright**

## Euphrasia confusa



# **Upland Eyebright**

# Euphrasia frigida



# Foula Eyebright

## Euphrasia foulaensis



# Welsh Eyebright

# Euphrasia cambrica



# Ostenfeld's Eyebright

## Euphrasia ostenfeldii



# Marshall's Eyebright

## Euphrasia marshallii



# Pugsley's Eyebright

# Euphrasia rotundifolia



# Campbell's Eyebright

## Euphrasia campbelliae



# Slender Eyebright

## Euphrasia micrantha



# Scottish Eyebright

### Euphrasia scottica



# Heslop-Harrison's Eyebright

Euphrasia heslop-harrisonii



# Irish Eyebright

## Euphrasia salisburgensis



#### **Small Cow-wheat**

### Melampyrum sylvaticum



## Field Cow-wheat

### Melampyrum arvense