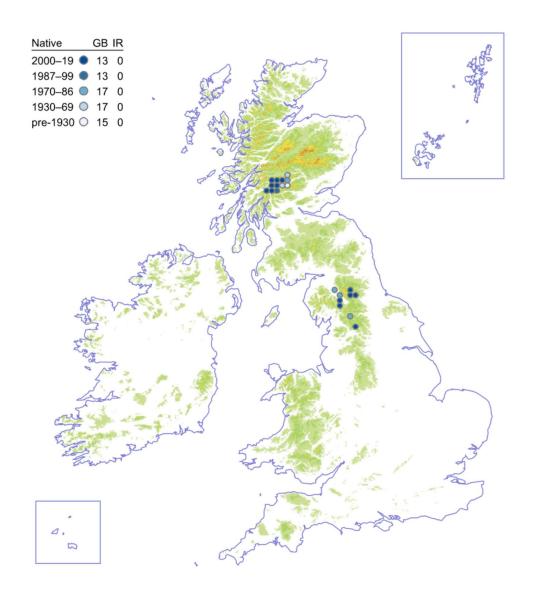

etraquetra



# Chalk Eyebright

## Euphrasia pseudokerneri



# **Confused Eyebright**

## Euphrasia confusa



# **Upland Eyebright**

# Euphrasia frigida



# Foula Eyebright

## Euphrasia foulaensis



# Welsh Eyebright

# Euphrasia cambrica



# Ostenfeld's Eyebright

## Euphrasia ostenfeldii



# Marshall's Eyebright

## Euphrasia marshallii



# Pugsley's Eyebright

# Euphrasia rotundifolia



# Campbell's Eyebright

## Euphrasia campbelliae



# Slender Eyebright

## Euphrasia micrantha



# Scottish Eyebright

### Euphrasia scottica



# Heslop-Harrison's Eyebright

Euphrasia heslop-harrisonii



# Irish Eyebright

## Euphrasia salisburgensis



#### **Small Cow-wheat**

### Melampyrum sylvaticum



## Field Cow-wheat

### Melampyrum arvense



# Alpine Bartsia

# Bartsia alpina



#### **Yellow Bartsia**

#### Parentucellia viscosa



#### **Marsh Lousewort**

### Pedicularis palustris



## **Greater Broomrape**

## Orobanche rapum-genistae



## **Yarrow Broomrape**

### Phelipanche purpurea



## Thistle Broomrape

### Orobanche reticulata



### **Bedstraw Broomrape**

### Orobanche caryophyllacea



## Oxtongue Broomrape

## Orobanche picridis



#### **Toothwort**

#### Lathraea squamaria



#### **Greater Bladderwort**

## Utricularia vulgaris



#### Bladderwort

#### Utricularia australis



#### **Lesser Bladderwort**

#### Utricularia minor



#### Intermediate/Nordic/Pale Bladderworts

Utricularia intermedia/stygia/ochroleuca



#### **Common Butterwort**

### Pinguicula vulgaris



### **Large-flowered Butterwort**

### Pinguicula grandiflora



####