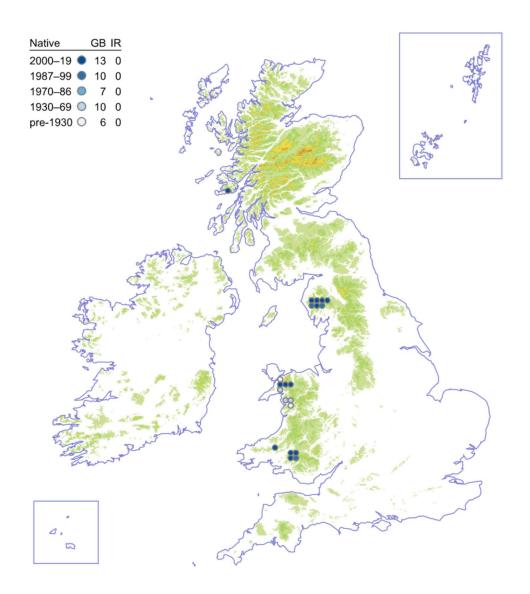

### **Greater Yellow-rattle**

### Rhinanthus angustifolius



# **Montane Eyebright**

Euphrasia officinalis subsp. monticola



# **Cumbrian Eyebright**

## Euphrasia rivularis



# Cornish Eyebright

# Euphrasia vigursii



# Western Eyebright

## Euphrasia tetraquetra



# Chalk Eyebright

## Euphrasia pseudokerneri



# **Confused Eyebright**

## Euphrasia confusa



# **Upland Eyebright**

# Euphrasia frigida



# Foula Eyebright

## Euphrasia foulaensis



# Welsh Eyebright

# Euphrasia cambrica



# Ostenfeld's Eyebright

## Euphrasia ostenfeldii



# Marshall's Eyebright

## Euphrasia marshallii



# Pugsley's Eyebright

# Euphrasia rotundifolia



# Campbell's Eyebright

## Euphrasia campbelliae



# Slender Eyebright

## Euphrasia micrantha



# Scottish Eyebright

### Euphrasia scottica



# Heslop-Harrison's Eyebright

Euphrasia heslop-harrisonii



# Irish Eyebright

## Euphrasia salisburgensis



#### **Small Cow-wheat**

### Melampyrum sylvaticum