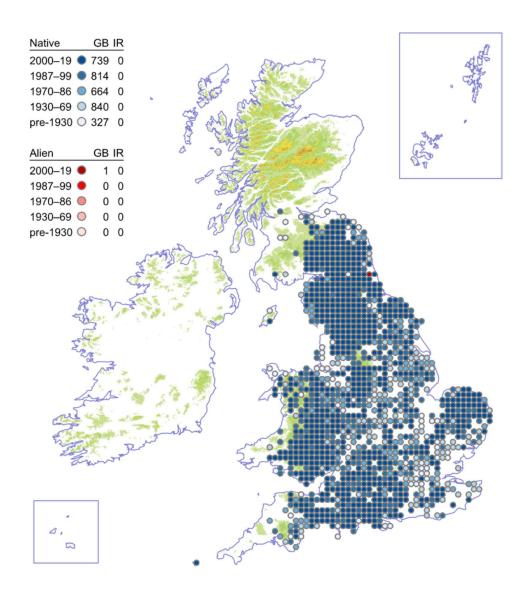

Bear's-breech

#### Acanthus mollis



# Squinancywort

## Asperula cynanchica



#### **Northern Bedstraw**

#### Galium boreale



#### **Slender Marsh-bedstraw**

#### Galium constrictum



### **Limestone Bedstraw**

#### Galium sterneri



### **Slender Bedstraw**

## Galium pumilum



### **Wall Bedstraw**

### Galium parisiense



# **False Cleavers**

# Galium spurium



### **Corn Cleavers**

#### Galium tricornutum



### Crosswort

## Cruciata laevipes



### Wild Madder

## Rubia peregrina



### **Red-berried Elder**

#### Sambucus racemosa



## **Dwarf Elder**

#### Sambucus ebulus



### **Twinflower**

#### Linnaea borealis



# **Perfoliate Honeysuckle**

# Lonicera caprifolium



# Fly Honeysuckle

# Lonicera xylosteum



#### **Marsh Valerian**

#### Valeriana dioica



### **Keeled-fruited Cornsalad**

#### Valerianella carinata



### **Broad-fruited Cornsalad**

#### Valerianella rimosa



### **Narrow-fruited Cornsalad**

#### Valerianella dentata



# **Hairy-fruited Cornsalad**

## Valerianella eriocarpa



## Fuller's Teasel

# Dipsacus sativus



## **Small Teasel**

## Dipsacus pilosus



#### **Small Scabious**

#### Scabiosa columbaria