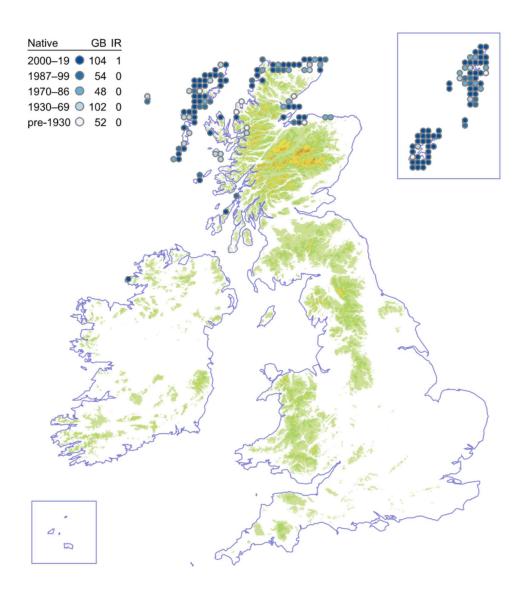

### **Greater Yellow-rattle**

### Rhinanthus angustifolius



# **Montane Eyebright**

Euphrasia officinalis subsp. monticola



# **Cumbrian Eyebright**

## Euphrasia rivularis



# Cornish Eyebright

# Euphrasia vigursii



# Western Eyebright

## Euphrasia tetraquetra



# Chalk Eyebright

## Euphrasia pseudokerneri



# **Confused Eyebright**

## Euphrasia confusa



# **Upland Eyebright**

# Euphrasia frigida



# Foula Eyebright

## Euphrasia foulaensis



# Welsh Eyebright

# Euphrasia cambrica



# Ostenfeld's Eyebright

## Euphrasia ostenfeldii



# Marshall's Eyebright

## Euphrasia marshallii



# Pugsley's Eyebright

# Euphrasia rotundifolia



# Campbell's Eyebright

## Euphrasia campbelliae



# Slender Eyebright

## Euphrasia micrantha



# Scottish Eyebright

### Euphrasia scottica



# Heslop-Harrison's Eyebright

Euphrasia heslop-harrisonii



# Irish Eyebright

## Euphrasia salisburgensis



#### **Small Cow-wheat**

### Melampyrum sylvaticum



## Field Cow-wheat

### Melampyrum arvense



# Alpine Bartsia

# Bartsia alpina



#### **Yellow Bartsia**

#### Parentucellia viscosa



#### **Marsh Lousewort**

### Pedicularis palustris



## **Greater Broomrape**

## Orobanche rapum-genistae



## **Yarrow Broomrape**

### Phelip