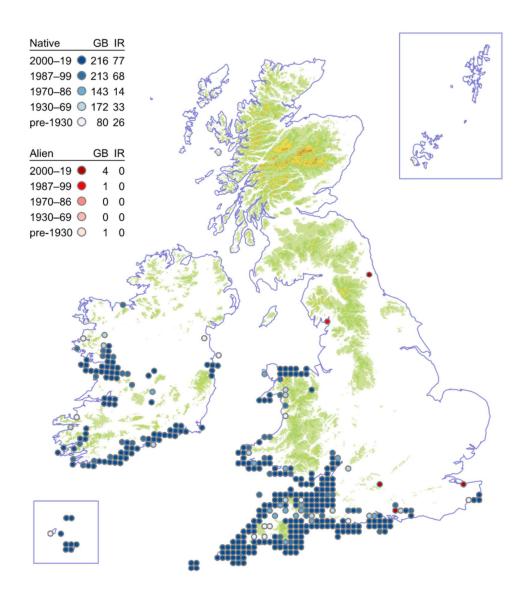

ing-glass

# Legousia hybrida



# Large Venus's-looking-glass

Legousia speculum-veneris



# Ivy-leaved Bellflower

## Wahlenbergia hederacea



# **Round-headed Rampion**

## Phyteuma orbiculare



# Spiked Rampion

## Phyteuma spicatum



### **Heath Lobelia**

#### Lobelia urens



### Bear's-breech

#### Acanthus mollis



# Squinancywort

## Asperula cynanchica



#### **Northern Bedstraw**

#### Galium boreale



#### **Slender Marsh-bedstraw**

#### Galium constrictum



### **Limestone Bedstraw**

#### Galium sterneri



### **Slender Bedstraw**

## Galium pumilum



### **Wall Bedstraw**

### Galium parisiense



# **False Cleavers**

# Galium spurium



### **Corn Cleavers**

#### Galium tricornutum



### Crosswort

## Cruciata laevipes



### Wild Madder

## Rubia peregrina



### **Red-berried Elder**

#### Sambucus racemosa



## **Dwarf Elder**

#### Sambucus ebulus



### **Twinflower**

#### Linnaea borealis



# **Perfoliate Honeysuckle**

# Lonicera caprifolium



# Fly Honeysuckle

# Lonicera xylosteum



#### **Marsh Valerian**

#### Valeriana dioica



### **Keeled-fruited Cornsalad**

#### Valerianella carinata



### **Broad-fruited Cornsalad**

#### Valerianella rimosa



### **Narrow-fruited Cornsalad**

#### Valerianella dentata



# **Hairy-fruited Cornsalad**

## Valerianella eriocarpa



## Fuller's Teasel

# Dipsacus sativus



## **Small Teasel**

## Dipsacus pilosus



#### **Small Scabious**

#### Scabiosa columbaria