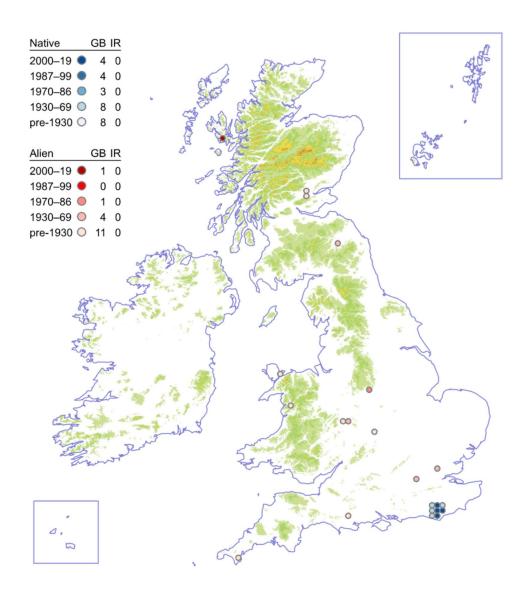

*Large-flowered Butterwort**

### Pinguicula grandiflora



#### **Pale Butterwort**

### Pinguicula lusitanica



# Rampion Bellflower

# Campanula rapunculus



### **Peach-leaved Bellflower**

## Campanula persicifolia



## **Cornish Bellflower**

## Campanula alliariifolia



# **Creeping Bellflower**

## Campanula rapunculoides



# Canterbury-bells

## Campanula medium



# **Spreading Bellflower**

## Campanula patula



# Nettle-leaved Bellflower

#### Campanula trachelium



#### **Giant Bellflower**

#### Campanula latifolia



# Venus's-looking-glass

# Legousia hybrida



# Large Venus's-looking-glass

Legousia speculum-veneris



# Ivy-leaved Bellflower

## Wahlenbergia hederacea



# **Round-headed Rampion**

## Phyteuma orbiculare



# Spiked Rampion

## Phyteuma spicatum



### **Heath Lobelia**

#### Lobelia urens



### Bear's-breech

#### Acanthus mollis



# Squinancywort

## Asperula cynanchica



#### **Northern Bedstraw**

#### Galium boreale



#### **Slender Marsh-bedstraw**

#### Galium constrictum



### **Limestone Bedstraw**

#### Galium sterneri



### **Slender Bedstraw**

## Galium pumilum



### **Wall Bedstraw**

### Galium parisiense



# **False Cleavers**

# Galium spurium



### **Corn Cleavers**

#### Galium tricornutum



### Crosswort

## Cruciata laevipes



### Wild Madder

## Rubia peregrina



### **Red-berried Elder**

#### Sambucus racemosa



## **Dwarf Elder**

#### Sambucus ebulus



### **Twinflower**

#### Linnaea borealis



# **Perfoliate Honeysuckle**

# Lonicera caprifolium



# Fly Honeysuckle

# Lonicera xylosteum