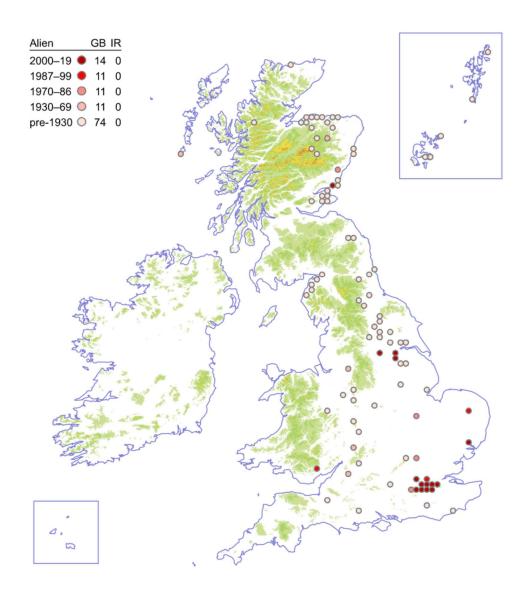

### **Greater Yellow-rattle**

### Rhinanthus angustifolius



# **Montane Eyebright**

Euphrasia officinalis subsp. monticola



# **Cumbrian Eyebright**

## Euphrasia rivularis



# Cornish Eyebright

# Euphrasia vigursii



# Western Eyebright

## Euphrasia tetraquetra



# Chalk Eyebright

## Euphrasia pseudokerneri



# **Confused Eyebright**

## Euphrasia confusa



# **Upland Eyebright**

# Euphrasia frigida



# Foula Eyebright

## Euphrasia foulaensis



# Welsh Eyebright

# Euphrasia cambrica



# Ostenfeld's Eyebright

## Euphrasia ostenfeldii



# Marshall's Eyebright

## Euphrasia marshallii



# Pugsley's Eyebright

# Euphrasia rotundifolia



# Campbell's Eyebright

## Euphrasia campbelliae



# Slender Eyebright

## Euphrasia micrantha



# Scottish Eyebright

### Euphrasia scottica



# Heslop-Harrison's Eyebright

Euphrasia heslop-