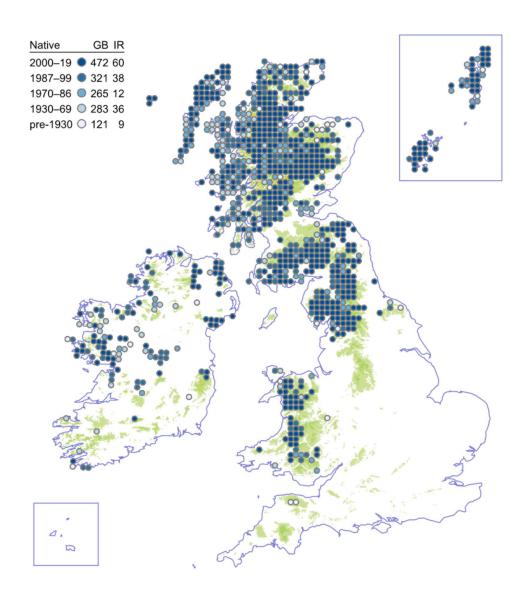

er Yellow-rattle**

### Rhinanthus angustifolius



# **Montane Eyebright**

Euphrasia officinalis subsp. monticola



# **Cumbrian Eyebright**

## Euphrasia rivularis



# Cornish Eyebright

# Euphrasia vigursii



# Western Eyebright

## Euphrasia tetraquetra



# Chalk Eyebright

## Euphrasia pseudokerneri



# **Confused Eyebright**

## Euphrasia confusa



# **Upland Eyebright**

# Euphrasia frigida



# Foula Eyebright

## Euphrasia foulaensis



# Welsh Eyebright

# Euphrasia cambrica



# Ostenfeld's Eyebright

## Euphrasia ostenfeldii



# Marshall's Eyebright

## Euphrasia marshallii



# Pugsley's Eyebright

# Euphrasia rotundifolia



# Campbell's Eyebright

## Euphrasia campbelliae



# Slender Eyebright

## Euphrasia micrantha



# Scottish Eyebright

### Euphrasia scottica



# Heslop-Harrison's Eyebright

Euphrasia heslop-harrisonii



# Irish Eyebright

## Euphrasia salisburgensis



#### **Small Cow-wheat**

### Melampyrum sylvaticum



## Field Cow-wheat

### Melampyrum arvense



# Alpine Bartsia

# Bartsia alpina



#### **Yellow Bartsia**

#### Parentucellia viscosa



#### **Marsh Lousewort**

### Pedicularis palustris



## **Greater Broomrape**

## Orobanche rapum-genistae



## **Yarrow Broomrape**

### Phelipanche purpurea



## Thistle Broomrape

### Orobanche reticulata



### **Bedstraw Broomrape**

### Orobanche caryophyllacea



## Oxtongue Broomrape

## Orobanche picridis



#### **Toothwort**

#### Lathraea squamaria



#### **Greater Bladderwort**

## Utricularia vulgaris



#### Bladderwort

#### Utricularia australis



#### **Lesser Bla