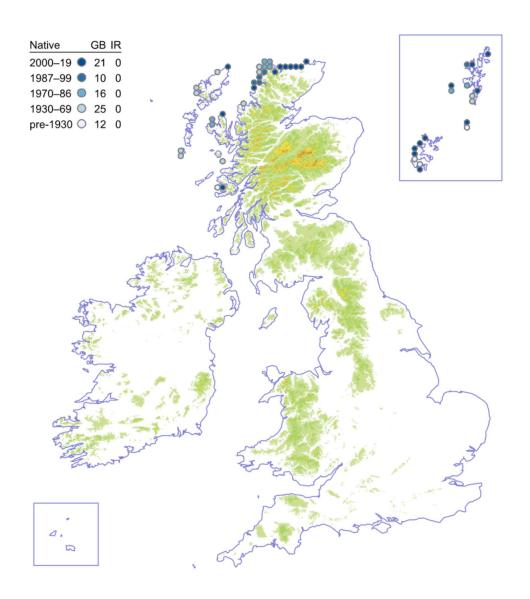

### **Greater Yellow-rattle**

### Rhinanthus angustifolius



# **Montane Eyebright**

Euphrasia officinalis subsp. monticola



# **Cumbrian Eyebright**

## Euphrasia rivularis



# Cornish Eyebright

# Euphrasia vigursii



# Western Eyebright

## Euphrasia tetraquetra



# Chalk Eyebright

## Euphrasia pseudokerneri



# **Confused Eyebright**

## Euphrasia confusa



# **Upland Eyebright**

# Euphrasia frigida



# Foula Eyebright

## Euphrasia foulaensis



# Welsh Eyebright

# Euphrasia cambrica



# Ostenfeld's Eyebright

## Euphrasia ostenfeldii



# Marshall's Eyebright

## Euphrasia marshallii



# Pugsley's Eyebright

# Euphrasia rotundifolia



# Campbell's Eyebright

## Euphrasia campbelliae



# Slender Eyebright

## Euphrasia micrantha



# Scottish Eyebright

### Euphrasia scottica



# Heslop-Harrison's Eyebright

Euphrasia heslop-harrisonii



# Irish Eyebright

## Euphrasia salisburgensis



#### **Small Cow-wheat**

### Melampyrum sylvaticum



## Field Cow-wheat

### Melampyrum arvense



# Alpine Bartsia

# Bartsia alpina



#### **Yellow Bartsia**

#### Parentucellia viscosa



#### **Marsh Lousewort**

### Pedicularis palustris



## **Greater Broomrape**

## Orobanche rapum-genistae



## **Yarrow Broomrape**

### Phelipanche purpurea



## Thistle Broomrape

### Orobanche reticulata



### **Bedstraw Broomrape**

### Orobanche caryophyllacea



## Oxtongue Broomra