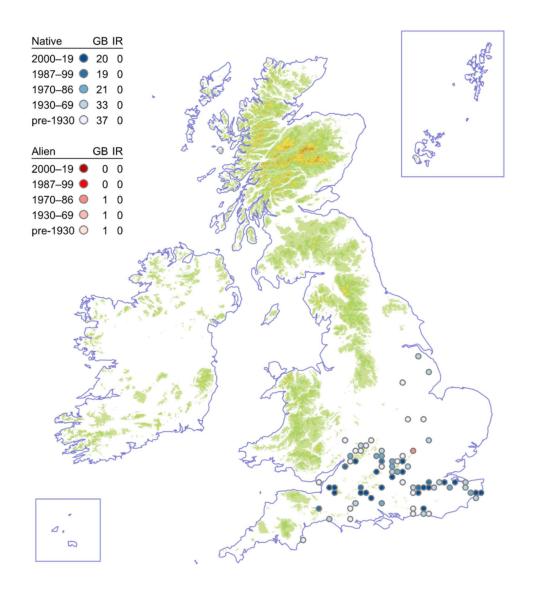

Canterbury-bells

## Campanula medium



# **Spreading Bellflower**

## Campanula patula



# Nettle-leaved Bellflower

#### Campanula trachelium



#### **Giant Bellflower**

#### Campanula latifolia



# Venus's-looking-glass

# Legousia hybrida



# Large Venus's-looking-glass

Legousia speculum-veneris



# Ivy-leaved Bellflower

## Wahlenbergia hederacea



# **Round-headed Rampion**

## Phyteuma orbiculare



# Spiked Rampion

## Phyteuma spicatum



### **Heath Lobelia**

#### Lobelia urens



### Bear's-breech

#### Acanthus mollis



# Squinancywort

## Asperula cynanchica



#### **Northern Bedstraw**

#### Galium boreale



#### **Slender Marsh-bedstraw**

#### Galium constrictum



### **Limestone Bedstraw**

#### Galium sterneri



### **Slender Bedstraw**

## Galium pumilum



### **Wall Bedstraw**

### Galium parisiense



# **False Cleavers**

# Galium spurium



### **Corn Cleavers**

#### Galium tricornutum



### Crosswort

## Cruciata laevipes



### Wild Madder

## Rubia peregrina



### **Red-berried Elder**

#### Sambucus racemosa



## **Dwarf Elder**

#### Sambucus ebulus



### **Twinflower**

#### Linnaea borealis



# **Perfoliate Honeysuckle**

# Lonicera caprifolium



# Fly Honeysuckle

# Lonicera xylosteum



#### **Marsh Valerian**

#### Valeriana dioica



### **Keeled-fruited Cornsalad**

#### Valerianella carinata



### **Broad-fruited Cornsalad**

#### Valerianella rimosa



### **Narrow-fruited Cornsalad**

#### Valerianella dentata



# **Hairy-fruited Cornsalad**

## Valerianella eriocarpa



## Fuller's Teasel

# Dipsacus sativus