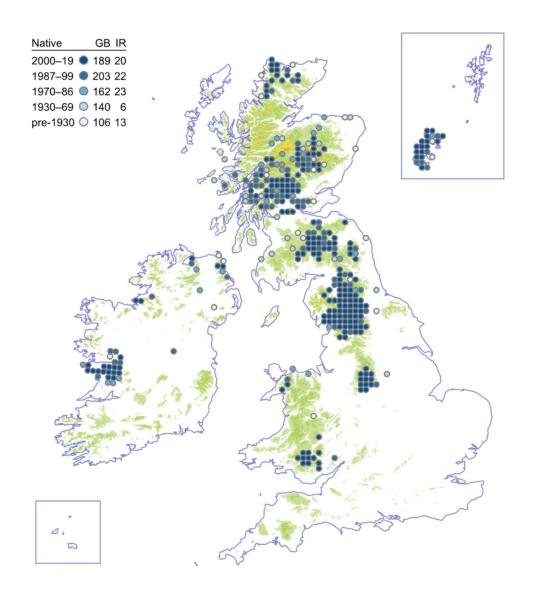

Bellflower**

## Campanula rapunculoides



# Canterbury-bells

## Campanula medium



# **Spreading Bellflower**

## Campanula patula



# Nettle-leaved Bellflower

#### Campanula trachelium



#### **Giant Bellflower**

#### Campanula latifolia



# Venus's-looking-glass

# Legousia hybrida



# Large Venus's-looking-glass

Legousia speculum-veneris



# Ivy-leaved Bellflower

## Wahlenbergia hederacea



# **Round-headed Rampion**

## Phyteuma orbiculare



# Spiked Rampion

## Phyteuma spicatum



### **Heath Lobelia**

#### Lobelia urens



### Bear's-breech

#### Acanthus mollis



# Squinancywort

## Asperula cynanchica



#### **Northern Bedstraw**

#### Galium boreale



#### **Slender Marsh-bedstraw**

#### Galium constrictum



### **Limestone Bedstraw**

#### Galium sterneri



### **Slender Bedstraw**

## Galium pumilum



### **Wall Bedstraw**

### Galium parisiense



# **False Cleavers**

# Galium spurium



### **Corn Cleavers**

#### Galium tricornutum



### Crosswort

## Cruciata laevipes



### Wild Madder

## Rubia peregrina



### **Red-berried Elder**

#### Sambucus racemosa



## **Dwarf Elder**

#### Sambucus ebulus



### **Twinflower**

#### Linnaea borealis



# **Perfoliate Honeysuckle**

# Lonicera caprifolium



# Fly Honeysuckle

# Lonicera xylosteum



#### **Marsh Valerian**

#### Valeriana dioica



### **Keeled-fruited Cornsalad**

#### Valerianella carinata



### **Broad-fruited Cornsalad**

#### Valerianella rimosa



### **Narrow-fruited Cornsalad**

#### Valerianella dentata



# **Hairy-fruited Cornsalad**

## Valerianella eriocar