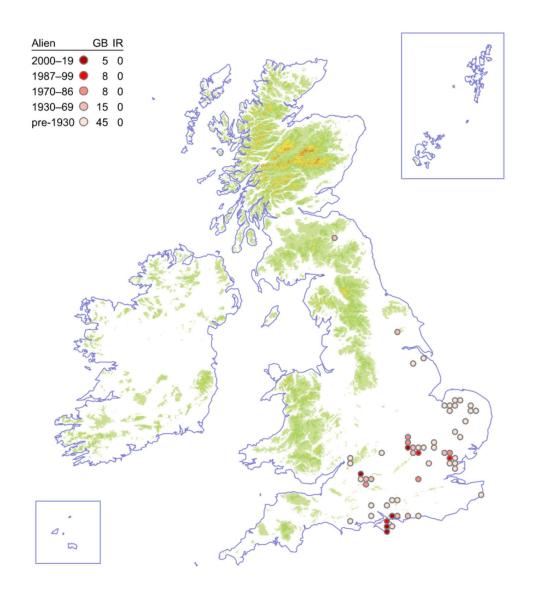

# Western Eyebright

## Euphrasia tetraquetra



# Chalk Eyebright

## Euphrasia pseudokerneri



# **Confused Eyebright**

## Euphrasia confusa



# **Upland Eyebright**

# Euphrasia frigida



# Foula Eyebright

## Euphrasia foulaensis



# Welsh Eyebright

# Euphrasia cambrica



# Ostenfeld's Eyebright

## Euphrasia ostenfeldii



# Marshall's Eyebright

## Euphrasia marshallii



# Pugsley's Eyebright

# Euphrasia rotundifolia



# Campbell's Eyebright

## Euphrasia campbelliae



# Slender Eyebright

## Euphrasia micrantha



# Scottish Eyebright

### Euphrasia scottica



# Heslop-Harrison's Eyebright

Euphrasia heslop-harrisonii



# Irish Eyebright

## Euphrasia salisburgensis



#### **Small Cow-wheat**

### Melampyrum sylvaticum



## Field Cow-wheat

### Melampyrum arvense



# Alpine Bartsia

# Bartsia alpina



#### **Yellow Bartsia**

#### Parentucellia viscosa



#### **Marsh Lousewort**

### Pedicularis palustris



## **Greater Broomrape**

## Orobanche rapum-genistae



## **Yarrow Broomrape**

### Phelipanche purpurea



## Thistle Broomrape

### Orobanche reticulata



### **Bedstraw Broomrape**

### Orobanche caryophyllacea



## Oxtongue Broomrape

## Orobanche picridis



#### **Toothwort**

#### Lathraea squamaria



#### **Greater Bladderwort**

## Utricularia vulgaris



#### Bladderwort

#### Utricularia australis



#### **Lesser Bladderwort**

#### Utricularia minor



#### Intermediate/Nordic/Pale Bladderworts

Utricularia intermedia/stygia/ochroleuca



#### **Common Butterwort**

### Pinguicula vulgaris



### **Large-flowered Butterwort*