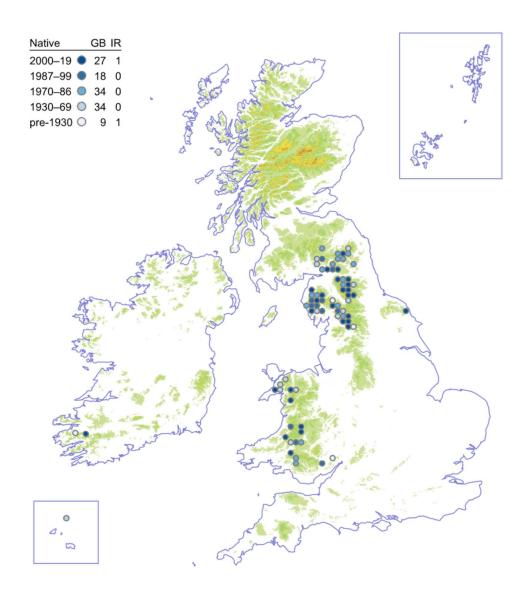

### **Greater Yellow-rattle**

### Rhinanthus angustifolius



# **Montane Eyebright**

Euphrasia officinalis subsp. monticola



# **Cumbrian Eyebright**

## Euphrasia rivularis



# Cornish Eyebright

# Euphrasia vigursii



# Western Eyebright

## Euphrasia tetraquetra



# Chalk Eyebright

## Euphrasia pseudokerneri



# **Confused Eyebright**

## Euphrasia confusa



# **Upland Eyebright**

# Euphrasia frigida



# Foula Eyebright

## Euphrasia foulaensis



# Welsh Eyebright

# Euphrasia cambrica



# Ostenfeld's Eyebright

## Euphrasia ostenfeldii



# Marshall's Eyebright

## Euphrasia marshallii



# Pugsley's Eyebright

# Euphrasia rotundifolia



# Campbell's Eyebright

## Euphrasia campbelliae



# Slender Eyebright

## Euphrasia micrantha



# Scottish Eyebright

### Euphrasia scottica



# Heslop-Harrison's Eyebright

Euphrasia heslop-harrisonii



# Irish Eyebright

## Euphrasia salisburgensis



###