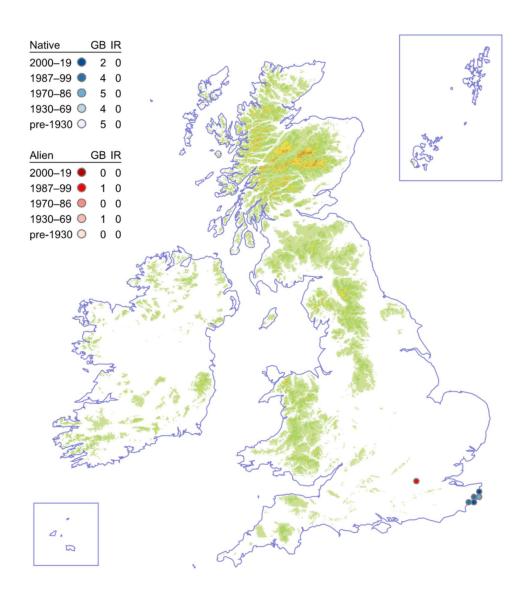

uphrasia marshallii



# Pugsley's Eyebright

# Euphrasia rotundifolia



# Campbell's Eyebright

## Euphrasia campbelliae



# Slender Eyebright

## Euphrasia micrantha



# Scottish Eyebright

### Euphrasia scottica



# Heslop-Harrison's Eyebright

Euphrasia heslop-harrisonii



# Irish Eyebright

## Euphrasia salisburgensis



#### **Small Cow-wheat**

### Melampyrum sylvaticum



## Field Cow-wheat

### Melampyrum arvense



# Alpine Bartsia

# Bartsia alpina



#### **Yellow Bartsia**

#### Parentucellia viscosa



#### **Marsh Lousewort**

### Pedicularis palustris



## **Greater Broomrape**

## Orobanche rapum-genistae



## **Yarrow Broomrape**

### Phelipanche purpurea



## Thistle Broomrape

### Orobanche reticulata



### **Bedstraw Broomrape**

### Orobanche caryophyllacea



## Oxtongue Broomrape

## Orobanche picridis



#### **Toothwort**

#### Lathraea squamaria



#### **Greater Bladderwort**

## Utricularia vulgaris



#### Bladderwort

#### Utricularia australis



#### **Lesser Bladderwort**

#### Utricularia minor



#### Intermediate/Nordic/Pale Bladderworts

Utricularia intermedia/stygia/ochroleuca



#### **Common Butterwort**

### Pinguicula vulgaris



### **Large-flowered Butterwort**

### Pinguicula grandiflora



#### **Pale Butterwort**

### Pinguicula lusitanica



# Rampion Bellflower

# Campanula rapunculus



### **Peach-leaved Bellflower**

## Campanula persicifolia



## **Cornish Bellflower**

## Campanula alliariifolia



# **Creeping Bellflower**

## Campanula rapunculoides



# Canterbury-bells

## Campanula medium



# **Spreading