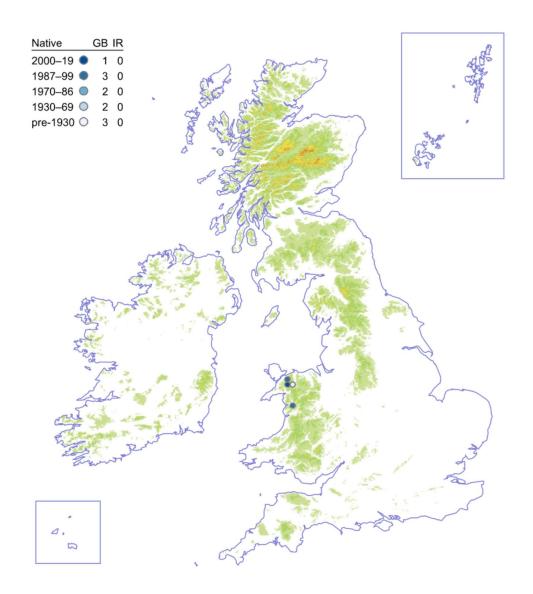

### **Greater Yellow-rattle**

### Rhinanthus angustifolius



# **Montane Eyebright**

Euphrasia officinalis subsp. monticola



# **Cumbrian Eyebright**

## Euphrasia rivularis



# Cornish Eyebright

# Euphrasia vigursii



# Western Eyebright

## Euphrasia tetraquetra



# Chalk Eyebright

## Euphrasia pseudokerneri



# **Confused Eyebright**

## Euphrasia confusa



# **Upland Eyebright**

# Euphrasia frigida



# Foula Eyebright

## Euphrasia foulaensis



# Welsh Eyebright

# Euphrasia cambrica



# Ostenfeld's Eyebright

## Euphrasia ostenfeldii



# Marshall's Eyebright

## Euphrasia marshallii



# Pugsley's Eyebright

# Euphrasia rotundifolia



# Campbell's Eyebright

## Euphrasia campbelliae



# Slender Eyebright

## Euphrasia micrantha



# Scottish Eyebright

### Euphrasia scottica



# Heslop-Harrison's Eyebright

Euphrasia heslop-harrisonii



# Irish Eyebright

## Euphrasia salisburgensis



#### **Small Cow-wheat**

### Melampyrum sylvaticum



## Field Cow-wheat

### Melampyrum arvense



# Alpine Bartsia

# Bartsia alpina



#### **Yellow Bartsia**

#### Parentucellia viscosa



#### **Marsh Lousewort**

### Pedicularis palustris



## **Greater Broomrape**

## Orobanche rapum-genistae



## **Yarrow Broomrape**

### Phelipanche purpurea



## Thistle Broomrape

###