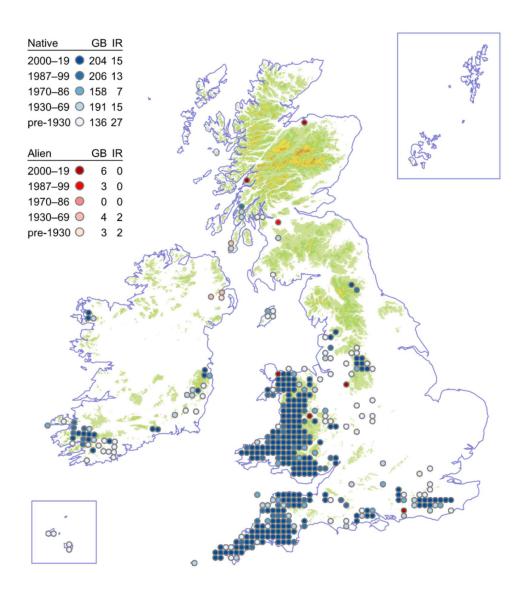

ria intermedia/stygia/ochroleuca



#### **Common Butterwort**

### Pinguicula vulgaris



### **Large-flowered Butterwort**

### Pinguicula grandiflora



#### **Pale Butterwort**

### Pinguicula lusitanica



# Rampion Bellflower

# Campanula rapunculus



### **Peach-leaved Bellflower**

## Campanula persicifolia



## **Cornish Bellflower**

## Campanula alliariifolia



# **Creeping Bellflower**

## Campanula rapunculoides



# Canterbury-bells

## Campanula medium



# **Spreading Bellflower**

## Campanula patula



# Nettle-leaved Bellflower

#### Campanula trachelium



#### **Giant Bellflower**

#### Campanula latifolia



# Venus's-looking-glass

# Legousia hybrida



# Large Venus's-looking-glass

Legousia speculum-veneris



# Ivy-leaved Bellflower

## Wahlenbergia hederacea



# **Round-headed Rampion**

## Phyteuma orbiculare



# Spiked Rampion

## Phyteuma spicatum



### **Heath Lobelia**

#### Lobelia urens



### Bear's-breech

#### Acanthus mollis



# Squinancywort

## Asperula cynanchica



#### **Northern Bedstraw**

#### Galium boreale



#### **Slender Marsh-bedstraw**

#### Galium constrictum



### **Limestone Bedstraw**

#### Galium sterneri



### **Slender Bedstraw**

## Galium pumilum



### **Wall Bedstraw**

### Galium parisiense



# **False Cleavers**

# Galium spurium



### **Corn Cleavers**

#### Galium tricornutum



### Crosswort

## Cruciata laevipes



### Wild Madder

## Rubia peregrina



### **Red-berried Elder**

#### Sambucus racemosa



## **Dwarf Elder**

#### Sambucus ebulus



### **Twinflower**

#### Linnaea borealis



#