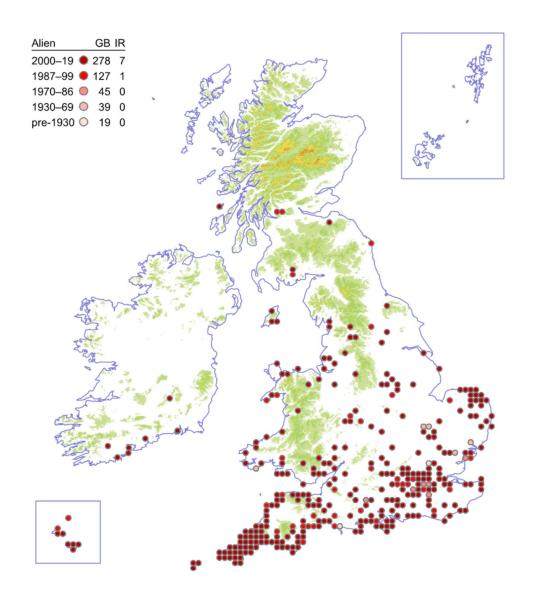

# Pinguicula lusitanica



# Rampion Bellflower

# Campanula rapunculus



### **Peach-leaved Bellflower**

## Campanula persicifolia



## **Cornish Bellflower**

## Campanula alliariifolia



# **Creeping Bellflower**

## Campanula rapunculoides



# Canterbury-bells

## Campanula medium



# **Spreading Bellflower**

## Campanula patula



# Nettle-leaved Bellflower

#### Campanula trachelium



#### **Giant Bellflower**

#### Campanula latifolia



# Venus's-looking-glass

# Legousia hybrida



# Large Venus's-looking-glass

Legousia speculum-veneris



# Ivy-leaved Bellflower

## Wahlenbergia hederacea



# **Round-headed Rampion**

## Phyteuma orbiculare



# Spiked Rampion

## Phyteuma spicatum



### **Heath Lobelia**

#### Lobelia urens



### Bear's-breech

#### Acanthus mollis



# Squinancywort

## Asperula cynanchica



#### **Northern Bedstraw**

#### Galium boreale



#### **Slender Marsh-bedstraw**

#### Galium constrictum



### **Limestone Bedstraw**

#### Galium sterneri



### **Slender Bedstraw**

## Galium pumilum



### **Wall Bedstraw**

### Galium parisiense



# **False Cleavers**

# Galium spurium



### **Corn Cleavers**

#### Galium tricornutum



### Crosswort

## Cruciata laevipes



### Wild Madder

## Rubia peregrina



### **Red-berried Elder**

#### Sambucus racemosa



## **Dwarf Elder**

#### Sambucus ebulus



### **Twinflower**

#### Linnaea borealis



# **Perfoliate Honeysuckle**

# Lonicera caprifolium



# Fly Honeysuckle

# Lonicera xylosteum



#### **Marsh Valerian**

#### Valeriana dioica



### **Keeled-fruited Cornsalad**

##