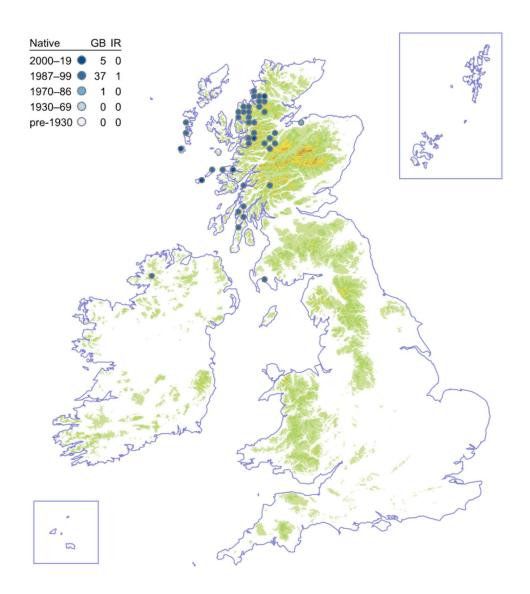

ll Cow-wheat**

### Melampyrum sylvaticum



## Field Cow-wheat

### Melampyrum arvense



# Alpine Bartsia

# Bartsia alpina



#### **Yellow Bartsia**

#### Parentucellia viscosa



#### **Marsh Lousewort**

### Pedicularis palustris



## **Greater Broomrape**

## Orobanche rapum-genistae



## **Yarrow Broomrape**

### Phelipanche purpurea



## Thistle Broomrape

### Orobanche reticulata



### **Bedstraw Broomrape**

### Orobanche caryophyllacea



## Oxtongue Broomrape

## Orobanche picridis



#### **Toothwort**

#### Lathraea squamaria



#### **Greater Bladderwort**

## Utricularia vulgaris



#### Bladderwort

#### Utricularia australis



#### **Lesser Bladderwort**

#### Utricularia minor



#### Intermediate/Nordic/Pale Bladderworts

Utricularia intermedia/stygia/ochroleuca



#### **Common Butterwort**

### Pinguicula vulgaris



### **Large-flowered Butterwort**

### Pinguicula grandiflora



#### **Pale Butterwort**

### Pinguicula lusitanica



# Rampion Bellflower

# Campanula rapunculus



### **Peach-leaved Bellflower**

## Campanula persicifolia



## **Cornish Bellflower**

## Campanula alliariifolia



# **Creeping Bellflower**

## Campanula rapunculoides



# Canterbury-bells

## Campanula medium



# **Spreading Bellflower**

## Campanula patula



# Nettle-leaved Bellflower

#### Campanula trachelium



#### **Giant Bellflower**

#### Campanula latifolia



# Venus's-looking-glass

# Legousia hybrida



# Large Venus's-looking-glass

Legousia speculum-veneris



# Ivy-leaved Bellflower

## Wahlenbergia hederacea



# **Round-headed Rampion**

## P