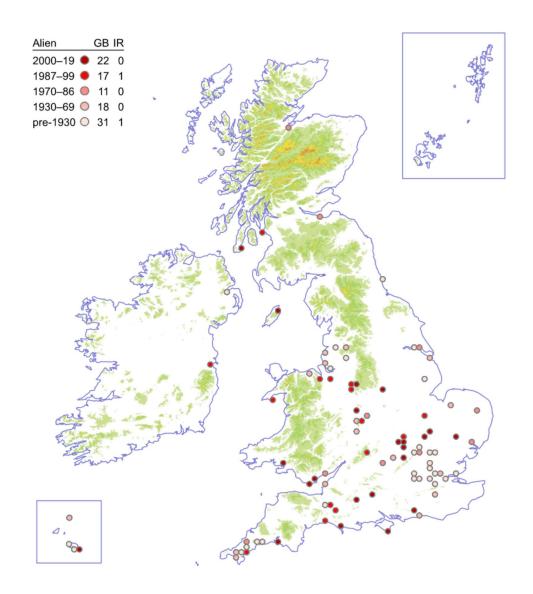

### **Wall Bedstraw**

### Galium parisiense



# **False Cleavers**

# Galium spurium



### **Corn Cleavers**

#### Galium tricornutum



### Crosswort

## Cruciata laevipes



### Wild Madder

## Rubia peregrina



### **Red-berried Elder**

#### Sambucus racemosa



## **Dwarf Elder**

#### Sambucus ebulus



### **Twinflower**

#### Linnaea borealis



# **Perfoliate Honeysuckle**

# Lonicera caprifolium



# Fly Honeysuckle

# Lonicera xylosteum



#### **Marsh Valerian**

#### Valeriana dioica



### **Keeled-fruited Cornsalad**

#### Valerianella carinata



### **Broad-fruited Cornsalad**

#### Valerianella rimosa



### **Narrow-fruited Cornsalad**

#### Valerianella dentata



# **Hairy-fruited Cornsalad**

## Valerianella eriocarpa



## Fuller's Teasel

# Dipsacus sativus



## **Small Teasel**

## Dipsacus pilosus



#### **Small Scabious**

#### Scabiosa columbaria