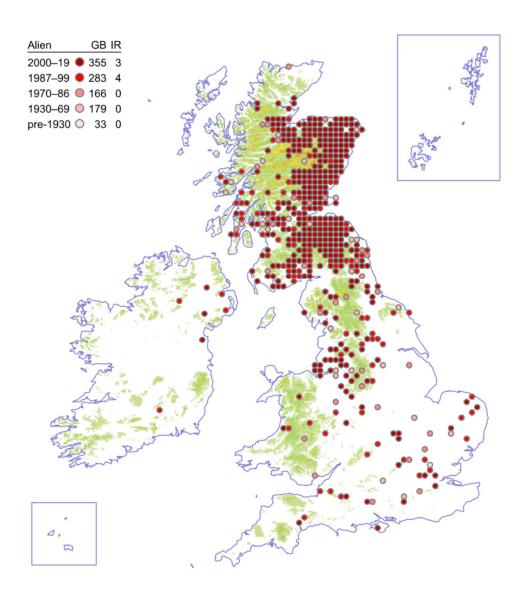

ing-glass

Legousia speculum-veneris



# Ivy-leaved Bellflower

## Wahlenbergia hederacea



# **Round-headed Rampion**

## Phyteuma orbiculare



# Spiked Rampion

## Phyteuma spicatum



### **Heath Lobelia**

#### Lobelia urens



### Bear's-breech

#### Acanthus mollis



# Squinancywort

## Asperula cynanchica



#### **Northern Bedstraw**

#### Galium boreale



#### **Slender Marsh-bedstraw**

#### Galium constrictum



### **Limestone Bedstraw**

#### Galium sterneri



### **Slender Bedstraw**

## Galium pumilum



### **Wall Bedstraw**

### Galium parisiense



# **False Cleavers**

# Galium spurium



### **Corn Cleavers**

#### Galium tricornutum



### Crosswort

## Cruciata laevipes



### Wild Madder

## Rubia peregrina



### **Red-berried Elder**

#### Sambucus racemosa



## **Dwarf Elder**

#### Sambucus ebulus



### **Twinflower**

#### Linnaea borealis



# **Perfoliate Honeysuckle**

# Lonicera caprifolium



# Fly Honeysuckle

# Lonicera xylosteum



#### **Marsh Valerian**

#### Valeriana dioica



### **Keeled-fruited Cornsalad**

#### Valerianella carinata



### **Broad-fruited Cornsalad**

#### Valerianella rimosa



### **Narrow-fruited Cornsalad**

#### Valerianella dentata



# **Hairy-fruited Cornsalad**

## Valerianella eriocarpa



## Fuller's Teasel

# Dipsacus sativus



## **Small Teasel**

## Dipsacus pilosus



#### **Small Scabious**

#### Scabiosa columbaria