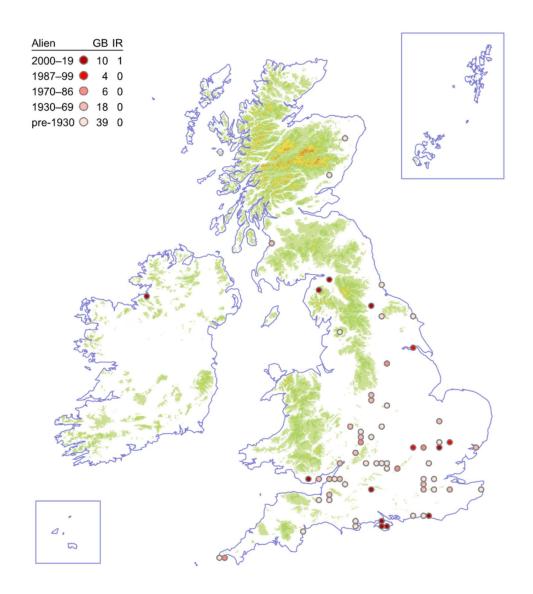

# Nettle-leaved Bellflower

#### Campanula trachelium



#### **Giant Bellflower**

#### Campanula latifolia



# Venus's-looking-glass

# Legousia hybrida



# Large Venus's-looking-glass

Legousia speculum-veneris



# Ivy-leaved Bellflower

## Wahlenbergia hederacea



# **Round-headed Rampion**

## Phyteuma orbiculare



# Spiked Rampion

## Phyteuma spicatum



### **Heath Lobelia**

#### Lobelia urens



### Bear's-breech

#### Acanthus mollis



# Squinancywort

## Asperula cynanchica



#### **Northern Bedstraw**

#### Galium boreale



#### **Slender Marsh-bedstraw**

#### Galium constrictum



### **Limestone Bedstraw**

#### Galium sterneri



### **Slender Bedstraw**

## Galium pumilum



### **Wall Bedstraw**

### Galium parisiense



# **False Cleavers**

# Galium spurium



### **Corn Cleavers**

#### Galium tricornutum



### Crosswort

## Cruciata laevipes



### Wild Madder

## Rubia peregrina



### **Red-berried Elder**

#### Sambucus racemosa



## **Dwarf Elder**

#### Sambucus ebulus



### **Twinflower**

#### Linnaea borealis



# **Perfoliate Honeysuckle**

# Lonicera caprifolium



# Fly Honeysuckle

# Lonicera xylosteum



#### **Marsh Valerian**

#### Valeriana dioica



### **Keeled-fruited Cornsalad**

#### Valerianella carinata



### **Broad-fruited Cornsalad**

#### Valerianella rimosa



### **Narrow-fruited Cornsalad**

#### Valerianella dentata



# **Hairy-fruited Cornsalad**

## Valerianella eriocarpa



## Fuller's Teasel

# Dipsacus sativus



## **Small Teasel**

## Dipsacus pilosus



#### **Small Scabious**

#### Scabiosa columb