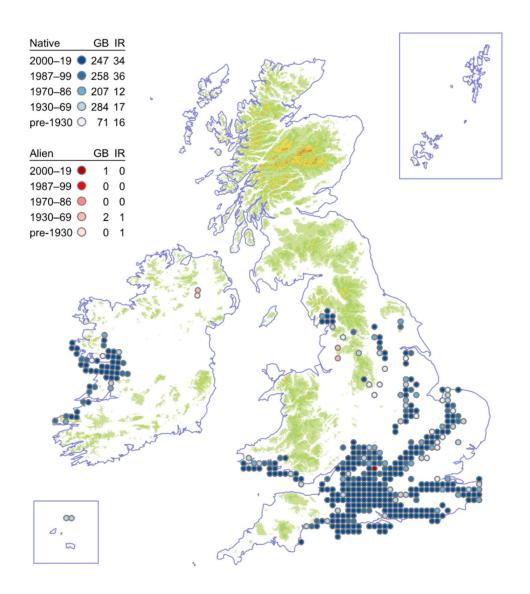

ower

# Campanula rapunculus



### **Peach-leaved Bellflower**

## Campanula persicifolia



## **Cornish Bellflower**

## Campanula alliariifolia



# **Creeping Bellflower**

## Campanula rapunculoides



# Canterbury-bells

## Campanula medium



# **Spreading Bellflower**

## Campanula patula



# Nettle-leaved Bellflower

#### Campanula trachelium



#### **Giant Bellflower**

#### Campanula latifolia



# Venus's-looking-glass

# Legousia hybrida



# Large Venus's-looking-glass

Legousia speculum-veneris



# Ivy-leaved Bellflower

## Wahlenbergia hederacea



# **Round-headed Rampion**

## Phyteuma orbiculare



# Spiked Rampion

## Phyteuma spicatum



### **Heath Lobelia**

#### Lobelia urens



### Bear's-breech

#### Acanthus mollis



# Squinancywort

## Asperula cynanchica



#### **Northern Bedstraw**

#### Galium boreale



#### **Slender Marsh-bedstraw**

#### Galium constrictum



### **Limestone Bedstraw**

#### Galium sterneri



### **Slender Bedstraw**

## Galium pumilum



### **Wall Bedstraw**

### Galium parisiense



# **False Cleavers**

# Galium spurium



### **Corn Cleavers**

#### Galium tricornutum



### Crosswort

## Cruciata laevipes



### Wild Madder

## Rubia peregrina



### **Red-berried Elder**

#### Sambucus racemosa



## **Dwarf Elder**

#### Sambucus ebulus



### **Twinflower**

#### Linnaea borealis



# **Perfoliate Honeysuckle**

# Lonicera caprifolium



# Fly Honeysuckle

# Lonicera xylosteum



#### **Marsh Valerian**

#### Valeriana dioica



### **Keeled-fruited Cornsalad**

#### Valerianella carinata



### **Broad-fru