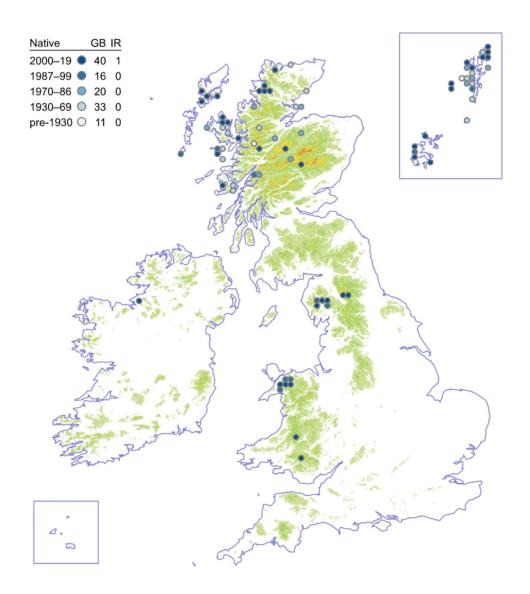

### **Greater Yellow-rattle**

### Rhinanthus angustifolius



# **Montane Eyebright**

Euphrasia officinalis subsp. monticola



# **Cumbrian Eyebright**

## Euphrasia rivularis



# Cornish Eyebright

# Euphrasia vigursii



# Western Eyebright

## Euphrasia tetraquetra



# Chalk Eyebright

## Euphrasia pseudokerneri



# **Confused Eyebright**

## Euphrasia confusa



# **Upland Eyebright**

# Euphrasia frigida



# Foula Eyebright

## Euphrasia foulaensis



# Welsh Eyebright

# Euphrasia cambrica



# Ostenfeld's Eyebright

## Euphrasia ostenfeldii



# Marshall's Eyebright

## Euphrasia marshallii



# Pugsley's Eyebright

# Euphrasia rotundifolia



# Campbell's Eyebright

## Euphrasia campbelliae



# Slender Eyebright

## Euphrasia micrantha



# Scottish Eyebright

### Euphrasia scottica



# Heslop-Harrison's Eyebright

Euphrasia heslop-harrisonii



# Irish Eyebright

## Euphrasia salisburgensis



#### **Small Cow-wheat**

### Melampyrum sylvaticum



## Field Cow-wheat

### Melampyrum arvense



# Alpine Bartsia

# Bartsia alpina



#### **Yellow Bartsia**

#### Parentucellia viscosa



#### **Marsh Lousewort**

### Pedicularis palustris



## **Greater Broomrape**

## Orobanche rapum-genistae



## **Yarrow Broomrape**

### Phelipanche purpurea



## Thistle Broomrape

### Orobanche reticulata



### **Bedstraw Broomrape**