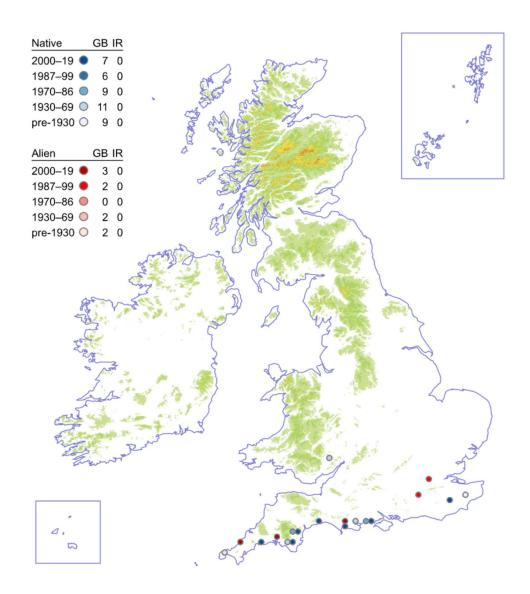

grandiflora



#### **Pale Butterwort**

### Pinguicula lusitanica



# Rampion Bellflower

# Campanula rapunculus



### **Peach-leaved Bellflower**

## Campanula persicifolia



## **Cornish Bellflower**

## Campanula alliariifolia



# **Creeping Bellflower**

## Campanula rapunculoides



# Canterbury-bells

## Campanula medium



# **Spreading Bellflower**

## Campanula patula



# Nettle-leaved Bellflower

#### Campanula trachelium



#### **Giant Bellflower**

#### Campanula latifolia



# Venus's-looking-glass

# Legousia hybrida



# Large Venus's-looking-glass

Legousia speculum-veneris



# Ivy-leaved Bellflower

## Wahlenbergia hederacea



# **Round-headed Rampion**

## Phyteuma orbiculare



# Spiked Rampion

## Phyteuma spicatum



### **Heath Lobelia**

#### Lobelia urens



### Bear's-breech

#### Acanthus mollis



# Squinancywort

## Asperula cynanchica



#### **Northern Bedstraw**

#### Galium boreale



#### **Slender Marsh-bedstraw**

#### Galium constrictum



### **Limestone Bedstraw**

#### Galium sterneri



### **Slender Bedstraw**

## Galium pumilum



### **Wall Bedstraw**

### Galium parisiense



# **False Cleavers**

# Galium spurium



### **Corn Cleavers**

#### Galium tricornutum



### Crosswort

## Cruciata laevipes



### Wild Madder

## Rubia peregrina



### **Red-berried Elder**

#### Sambucus racemosa



## **Dwarf Elder**

#### Sambucus ebulus



### **Twinflower**

#### Linnaea borealis



# **Perfoliate Honeysuckle**

# Lonicera caprifolium



# Fly Honeysuckle

# Lonicera xylosteum



#### **Marsh Valerian**

#### Valeriana dio