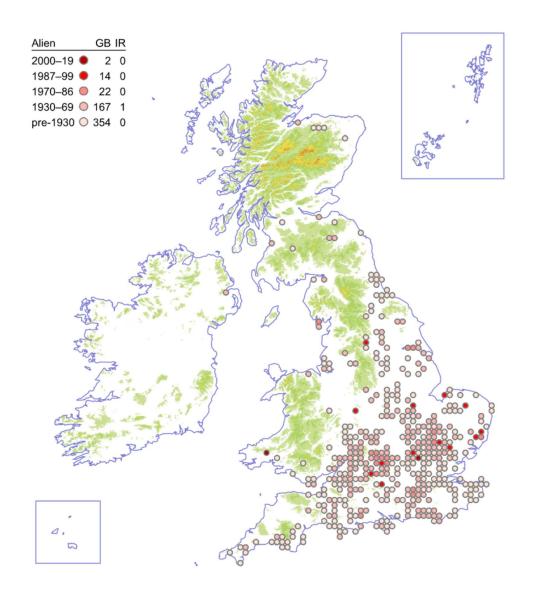

elium



#### **Giant Bellflower**

#### Campanula latifolia



# Venus's-looking-glass

# Legousia hybrida



# Large Venus's-looking-glass

Legousia speculum-veneris



# Ivy-leaved Bellflower

## Wahlenbergia hederacea



# **Round-headed Rampion**

## Phyteuma orbiculare



# Spiked Rampion

## Phyteuma spicatum



### **Heath Lobelia**

#### Lobelia urens



### Bear's-breech

#### Acanthus mollis



# Squinancywort

## Asperula cynanchica



#### **Northern Bedstraw**

#### Galium boreale



#### **Slender Marsh-bedstraw**

#### Galium constrictum



### **Limestone Bedstraw**

#### Galium sterneri



### **Slender Bedstraw**

## Galium pumilum



### **Wall Bedstraw**

### Galium parisiense



# **False Cleavers**

# Galium spurium



### **Corn Cleavers**

#### Galium tricornutum



### Crosswort

## Cruciata laevipes



### Wild Madder

## Rubia peregrina



### **Red-berried Elder**

#### Sambucus racemosa



## **Dwarf Elder**

#### Sambucus ebulus



### **Twinflower**

#### Linnaea borealis



# **Perfoliate Honeysuckle**

# Lonicera caprifolium



# Fly Honeysuckle

# Lonicera xylosteum



#### **Marsh Valerian**

#### Valeriana dioica



### **Keeled-fruited Cornsalad**

#### Valerianella carinata



### **Broad-fruited Cornsalad**

#### Valerianella rimosa



### **Narrow-fruited Cornsalad**

#### Valerianella dentata



# **Hairy-fruited Cornsalad**

## Valerianella eriocarpa



## Fuller's Teasel

# Dipsacus sativus



## **Small Teasel**

## Dipsacus pilosus



#### **Small Scabious**

#### Scabiosa columbaria