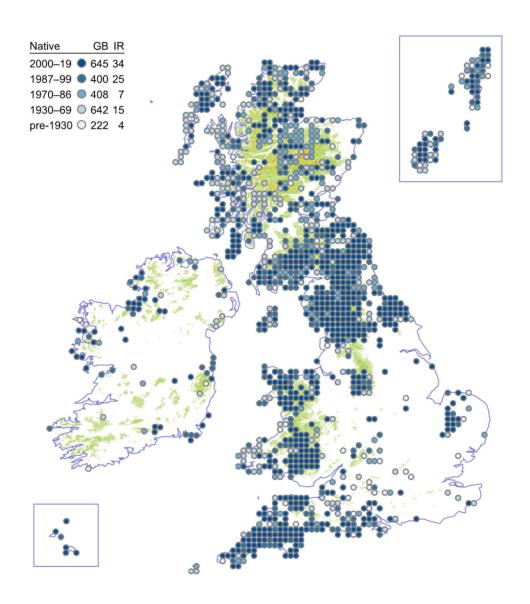

### **Greater Yellow-rattle**

### Rhinanthus angustifolius



# **Montane Eyebright**

Euphrasia officinalis subsp. monticola



# **Cumbrian Eyebright**

## Euphrasia rivularis



# Cornish Eyebright

# Euphrasia vigursii



# Western Eyebright

## Euphrasia tetraquetra



# Chalk Eyebright

## Euphrasia pseudokerneri



# **Confused Eyebright**

## Euphrasia confusa



# **Upland Eyebright**

# Euphrasia frigida



# Foula Eyebright

## Euphrasia foulaensis



# Welsh Eyebright

# Euphrasia cambrica



# Ostenfeld's Eyebright

## Euphrasia ostenfeldii



# Marshall's Eyebright

## Euphrasia marshallii



# Pugsley's Eyebright

# Euphrasia rotundifolia



# Campbell's Eyebright

## Euphrasia campbelliae



# Slender Eyebright

## Euphrasia micrantha



# Scottish Eyebright

### Euphrasia scottica



# Heslop-Harrison's Eyebright

Euphrasia heslop-harrisonii



# Irish Eyebright

## Euphrasia salisburgensis



#### **Small Cow-wheat**

### Melampyrum sylvaticum



## Field Cow-wheat

### Melampyrum arvense



# Alpine Bartsia

# Bartsia alpina



#### **Yellow Bartsia**

#### Parentucellia viscosa



#### **Marsh Lousewort**

### Pedicularis palustris