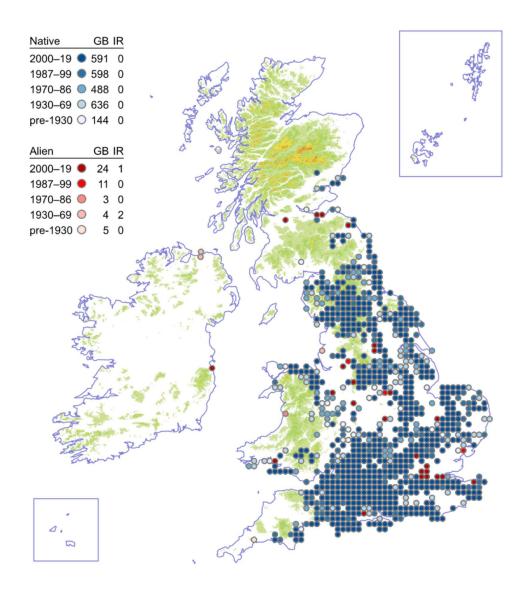

**Corn Cleavers**

#### Galium tricornutum



### Crosswort

## Cruciata laevipes



### Wild Madder

## Rubia peregrina



### **Red-berried Elder**

#### Sambucus racemosa



## **Dwarf Elder**

#### Sambucus ebulus



### **Twinflower**

#### Linnaea borealis



# **Perfoliate Honeysuckle**

# Lonicera caprifolium



# Fly Honeysuckle

# Lonicera xylosteum



#### **Marsh Valerian**

#### Valeriana dioica



### **Keeled-fruited Cornsalad**

#### Valerianella carinata



### **Broad-fruited Cornsalad**

#### Valerianella rimosa



### **Narrow-fruited Cornsalad**

#### Valerianella dentata



# **Hairy-fruited Cornsalad**

## Valerianella eriocarpa



## Fuller's Teasel

# Dipsacus sativus



## **Small Teasel**

## Dipsacus pilosus



#### **Small Scabious**

#### Scabiosa columbaria