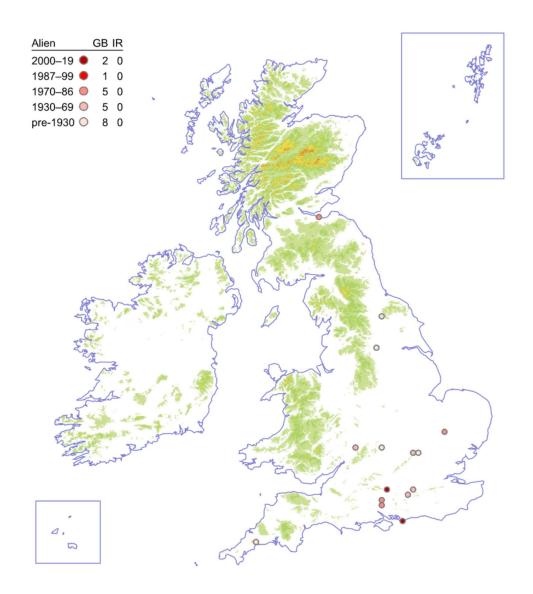

#### Intermediate/Nordic/Pale Bladderworts

Utricularia intermedia/stygia/ochroleuca



#### **Common Butterwort**

### Pinguicula vulgaris



### **Large-flowered Butterwort**

### Pinguicula grandiflora



#### **Pale Butterwort**

### Pinguicula lusitanica



# Rampion Bellflower

# Campanula rapunculus



### **Peach-leaved Bellflower**

## Campanula persicifolia



## **Cornish Bellflower**

## Campanula alliariifolia



# **Creeping Bellflower**

## Campanula rapunculoides



# Canterbury-bells

## Campanula medium



# **Spreading Bellflower**

## Campanula patula



# Nettle-leaved Bellflower

#### Campanula trachelium



#### **Giant Bellflower**

#### Campanula latifolia



# Venus's-looking-glass

# Legousia hybrida



# Large Venus's-looking-glass

Legousia speculum-veneris



# Ivy-leaved Bellflower

## Wahlenbergia hederacea



# **Round-headed Rampion**

## Phyteuma orbiculare



# Spiked Rampion

## Phyteuma spicatum



### **Heath Lobelia**

#### Lobelia urens



### Bear's-breech

#### Acanthus mollis



# Squinancywort

## Asperula cynanchica



#### **Northern Bedstraw**

#### Galium boreale



#### **Slender Marsh-bedstraw**

#### Galium constrictum



### **Limestone Bedstraw**

#### Galium sterneri



### **Slender Bedstraw**

## Galium pumilum



### **Wall Bedstraw**

### Galium parisiense



# **False Cleavers**

# Galium spurium



### **Corn Cleavers**

#### Galium tricornutum



### Crosswort

## Cruciata laevipes



### Wild Madder

## Rubia peregrina



### **Red-berried Elder**

#### Sambucus racemosa



## **Dwarf Elder**

#### Sambucus eb