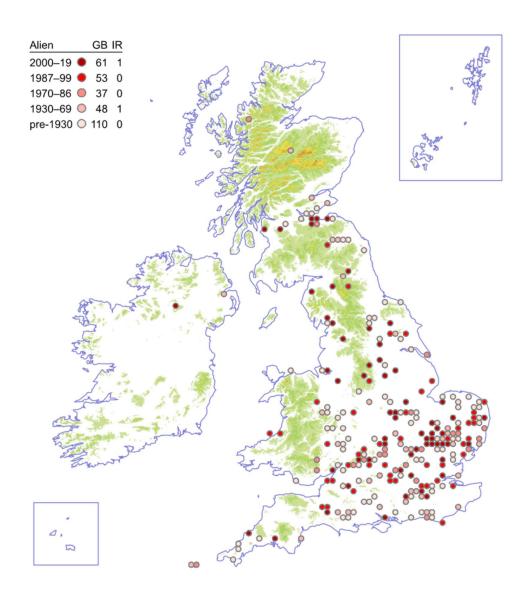

# Spiked Rampion

## Phyteuma spicatum



### **Heath Lobelia**

#### Lobelia urens



### Bear's-breech

#### Acanthus mollis



# Squinancywort

## Asperula cynanchica



#### **Northern Bedstraw**

#### Galium boreale



#### **Slender Marsh-bedstraw**

#### Galium constrictum



### **Limestone Bedstraw**

#### Galium sterneri



### **Slender Bedstraw**

## Galium pumilum



### **Wall Bedstraw**

### Galium parisiense



# **False Cleavers**

# Galium spurium



### **Corn Cleavers**

#### Galium tricornutum



### Crosswort

## Cruciata laevipes



### Wild Madder

## Rubia peregrina



### **Red-berried Elder**

#### Sambucus racemosa



## **Dwarf Elder**

#### Sambucus ebulus



### **Twinflower**

#### Linnaea borealis



# **Perfoliate Honeysuckle**

# Lonicera caprifolium



# Fly Honeysuckle

# Lonicera xylosteum



#### **Marsh Valerian**

#### Valeriana dioica



### **Keeled-fruited Cornsalad**

#### Valerianella carinata



### **Broad-fruited Cornsalad**

#### Valerianella rimosa



### **Narrow-fruited Cornsalad**

#### Valerianella dentata



# **Hairy-fruited Cornsalad**

## Valerianella eriocarpa



## Fuller's Teasel

# Dipsacus sativus



## **Small Teasel**

## Dipsacus pilosus



#### **Small Scabious**

#### Scabiosa columbaria