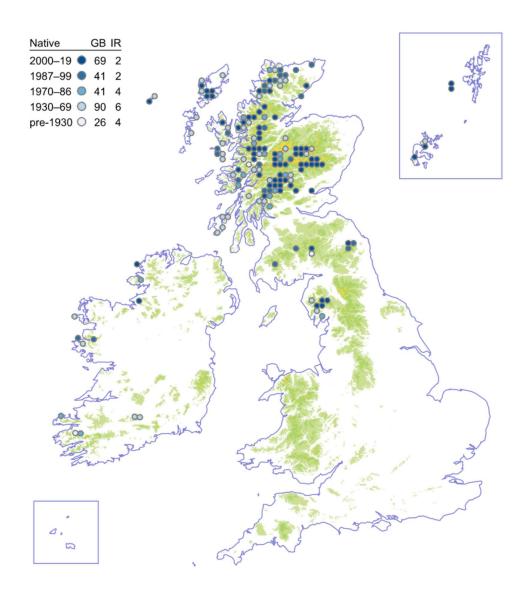

### **Greater Yellow-rattle**

### Rhinanthus angustifolius



# **Montane Eyebright**

Euphrasia officinalis subsp. monticola



# **Cumbrian Eyebright**

## Euphrasia rivularis



# Cornish Eyebright

# Euphrasia vigursii



# Western Eyebright

## Euphrasia tetraquetra



# Chalk Eyebright

## Euphrasia pseudokerneri



# **Confused Eyebright**

## Euphrasia confusa



# **Upland Eyebright**

# Euphrasia frigida



# Foula Eyebright

## Euphrasia foulaensis



# Welsh Eyebright

# Euphrasia cambrica



# Ostenfeld's Eyebright

## Euphrasia ostenfeldii



# Marshall's Eyebright

## Euphrasia marshallii



# Pugsley's Eyebright

# Euphrasia rotundifolia



# Campbell's Eyebright

## Euphrasia campbelliae



# Slender Eyebright

## Euphrasia micrantha



# Scottish Eyebright

### Euphrasia scottica



# Heslop-Harrison's Eyebright

Euphrasia heslop-harrisonii



# Irish Eyebright

## Euphrasia salisburgensis



#### **Small Cow-wheat**

### Melampyrum sylvaticum



## Field Cow-wheat

### Melampyrum arvense



# Alpine Bartsia

# Bartsia alpina



#### **Yellow Bartsia**

#### Parentucellia viscosa



#### **Marsh Lousewort**

### Pedicularis palustris



## **Greater Broomrape**

## Orobanche rapum-g