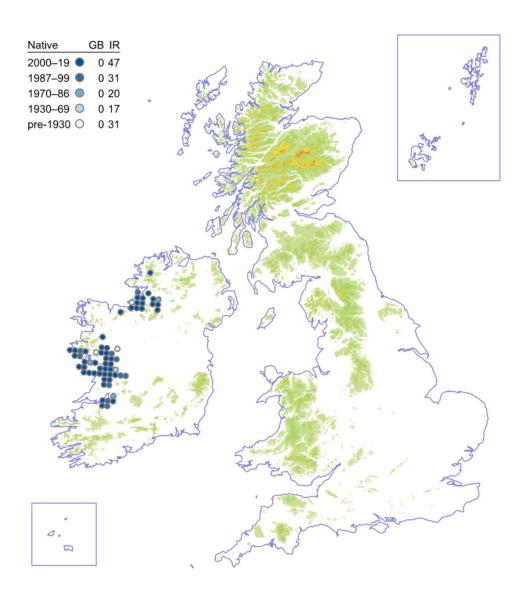

ola



# **Cumbrian Eyebright**

## Euphrasia rivularis



# Cornish Eyebright

# Euphrasia vigursii



# Western Eyebright

## Euphrasia tetraquetra



# Chalk Eyebright

## Euphrasia pseudokerneri



# **Confused Eyebright**

## Euphrasia confusa



# **Upland Eyebright**

# Euphrasia frigida



# Foula Eyebright

## Euphrasia foulaensis



# Welsh Eyebright

# Euphrasia cambrica



# Ostenfeld's Eyebright

## Euphrasia ostenfeldii



# Marshall's Eyebright

## Euphrasia marshallii



# Pugsley's Eyebright

# Euphrasia rotundifolia



# Campbell's Eyebright

## Euphrasia campbelliae



# Slender Eyebright

## Euphrasia micrantha



# Scottish Eyebright

### Euphrasia scottica



# Heslop-Harrison's Eyebright

Euphrasia heslop-harrisonii



# Irish Eyebright

## Euphrasia salisburgensis



#### **Small Cow-wheat**

### Melampyrum sylvaticum



## Field Cow-wheat

### Melampyrum arvense



# Alpine Bartsia

# Bartsia alpina



#### **Yellow Bartsia**

#### Parentucellia viscosa



#### **Marsh Lousewort**

### Pedicularis palustris



## **Greater Broomrape**

## Orobanche rapum-genistae



## **Yarrow Broomrape**

### Phelipanche purpurea



## Thistle Broomrape

### Orobanche reticulata



### **Bedstraw Broomrape**

### Orobanche caryophyllacea



## Oxtongue Broomrape

## Orobanche picridis



#### **Toothwort**

#### Lathraea squamaria



#### **Greater Bladderwort**

## Utricularia vulgaris



#### Bladderwort

#### Utricularia australis



#### **Lesser Bladderwort**

#### Utricularia minor



#### Intermediate/Nordic/Pale Bladderworts

Utricularia intermedia/stygia/