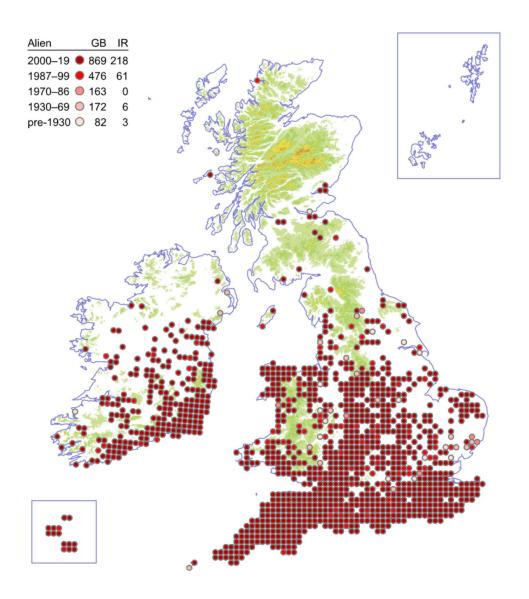

rula cynanchica



#### **Northern Bedstraw**

#### Galium boreale



#### **Slender Marsh-bedstraw**

#### Galium constrictum



### **Limestone Bedstraw**

#### Galium sterneri



### **Slender Bedstraw**

## Galium pumilum



### **Wall Bedstraw**

### Galium parisiense



# **False Cleavers**

# Galium spurium



### **Corn Cleavers**

#### Galium tricornutum



### Crosswort

## Cruciata laevipes



### Wild Madder

## Rubia peregrina



### **Red-berried Elder**

#### Sambucus racemosa



## **Dwarf Elder**

#### Sambucus ebulus



### **Twinflower**

#### Linnaea borealis



# **Perfoliate Honeysuckle**

# Lonicera caprifolium



# Fly Honeysuckle

# Lonicera xylosteum



#### **Marsh Valerian**

#### Valeriana dioica



### **Keeled-fruited Cornsalad**

#### Valerianella carinata



### **Broad-fruited Cornsalad**

#### Valerianella rimosa



### **Narrow-fruited Cornsalad**

#### Valerianella dentata



# **Hairy-fruited Cornsalad**

## Valerianella eriocarpa



## Fuller's Teasel

# Dipsacus sativus



## **Small Teasel**

## Dipsacus pilosus



#### **Small Scabious**

#### Scabiosa columbaria