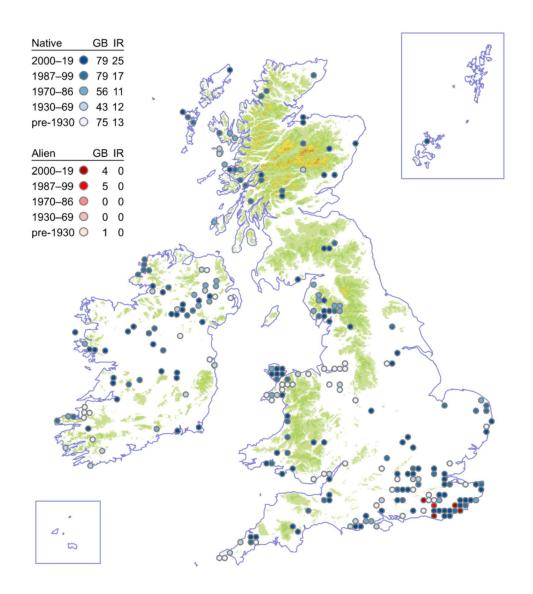

uphrasia scottica



# Heslop-Harrison's Eyebright

Euphrasia heslop-harrisonii



# Irish Eyebright

## Euphrasia salisburgensis



#### **Small Cow-wheat**

### Melampyrum sylvaticum



## Field Cow-wheat

### Melampyrum arvense



# Alpine Bartsia

# Bartsia alpina



#### **Yellow Bartsia**

#### Parentucellia viscosa



#### **Marsh Lousewort**

### Pedicularis palustris



## **Greater Broomrape**

## Orobanche rapum-genistae



## **Yarrow Broomrape**

### Phelipanche purpurea



## Thistle Broomrape

### Orobanche reticulata



### **Bedstraw Broomrape**

### Orobanche caryophyllacea



## Oxtongue Broomrape

## Orobanche picridis



#### **Toothwort**

#### Lathraea squamaria



#### **Greater Bladderwort**

## Utricularia vulgaris



#### Bladderwort

#### Utricularia australis



#### **Lesser Bladderwort**

#### Utricularia minor



#### Intermediate/Nordic/Pale Bladderworts

Utricularia intermedia/stygia/ochroleuca



#### **Common Butterwort**

### Pinguicula vulgaris



### **Large-flowered Butterwort**

### Pinguicula grandiflora



#### **Pale Butterwort**

### Pinguicula lusitanica



# Rampion Bellflower

# Campanula rapunculus



### **Peach-leaved Bellflower**

## Campanula persicifolia



## **Cornish Bellflower**

## Campanula alliariifolia



# **Creeping Bellflower**

## Campanula rapunculoides



# Canterbury-bells

## Campanula medium



# **Spreading Bellflower**

## Campanula patula



# Nettle-leaved Bellflower

#### Campanula trachelium



#### **Giant Bellflower**

#### Campanula latifolia



# Venus's-looking-glass

# Legousia hybrida



# L