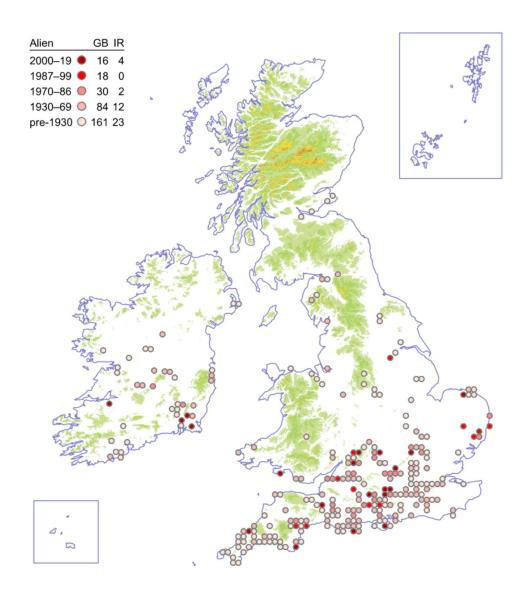

reale



#### **Slender Marsh-bedstraw**

#### Galium constrictum



### **Limestone Bedstraw**

#### Galium sterneri



### **Slender Bedstraw**

## Galium pumilum



### **Wall Bedstraw**

### Galium parisiense



# **False Cleavers**

# Galium spurium



### **Corn Cleavers**

#### Galium tricornutum



### Crosswort

## Cruciata laevipes



### Wild Madder

## Rubia peregrina



### **Red-berried Elder**

#### Sambucus racemosa



## **Dwarf Elder**

#### Sambucus ebulus



### **Twinflower**

#### Linnaea borealis



# **Perfoliate Honeysuckle**

# Lonicera caprifolium



# Fly Honeysuckle

# Lonicera xylosteum



#### **Marsh Valerian**

#### Valeriana dioica



### **Keeled-fruited Cornsalad**

#### Valerianella carinata



### **Broad-fruited Cornsalad**

#### Valerianella rimosa



### **Narrow-fruited Cornsalad**

#### Valerianella dentata



# **Hairy-fruited Cornsalad**

## Valerianella eriocarpa



## Fuller's Teasel

# Dipsacus sativus



## **Small Teasel**

## Dipsacus pilosus



#### **Small Scabious**

#### Scabiosa columbaria