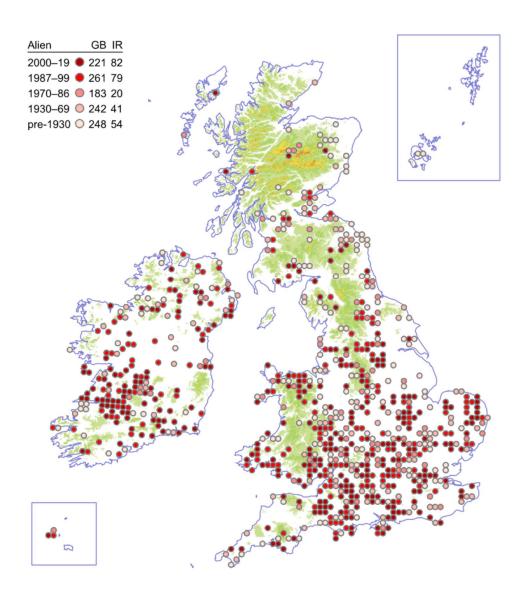

y-leaved Bellflower

## Wahlenbergia hederacea



# **Round-headed Rampion**

## Phyteuma orbiculare



# Spiked Rampion

## Phyteuma spicatum



### **Heath Lobelia**

#### Lobelia urens



### Bear's-breech

#### Acanthus mollis



# Squinancywort

## Asperula cynanchica



#### **Northern Bedstraw**

#### Galium boreale



#### **Slender Marsh-bedstraw**

#### Galium constrictum



### **Limestone Bedstraw**

#### Galium sterneri



### **Slender Bedstraw**

## Galium pumilum



### **Wall Bedstraw**

### Galium parisiense



# **False Cleavers**

# Galium spurium



### **Corn Cleavers**

#### Galium tricornutum



### Crosswort

## Cruciata laevipes



### Wild Madder

## Rubia peregrina



### **Red-berried Elder**

#### Sambucus racemosa



## **Dwarf Elder**

#### Sambucus ebulus



### **Twinflower**

#### Linnaea borealis



# **Perfoliate Honeysuckle**

# Lonicera caprifolium



# Fly Honeysuckle

# Lonicera xylosteum



#### **Marsh Valerian**

#### Valeriana dioica



### **Keeled-fruited Cornsalad**

#### Valerianella carinata



### **Broad-fruited Cornsalad**

#### Valerianella rimosa



### **Narrow-fruited Cornsalad**

#### Valerianella dentata



# **Hairy-fruited Cornsalad**

## Valerianella eriocarpa



## Fuller's Teasel

# Dipsacus sativus



## **Small Teasel**

## Dipsacus pilosus



#### **Small Scabious**

#### Scabiosa columbaria