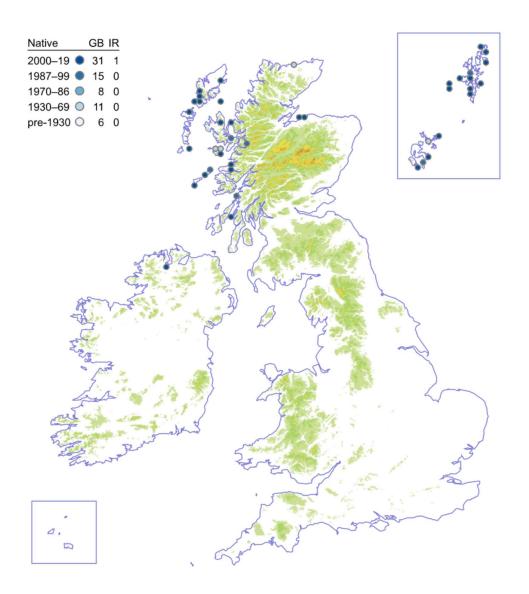

e Eyebright**

Euphrasia officinalis subsp. monticola



# **Cumbrian Eyebright**

## Euphrasia rivularis



# Cornish Eyebright

# Euphrasia vigursii



# Western Eyebright

## Euphrasia tetraquetra



# Chalk Eyebright

## Euphrasia pseudokerneri



# **Confused Eyebright**

## Euphrasia confusa



# **Upland Eyebright**

# Euphrasia frigida



# Foula Eyebright

## Euphrasia foulaensis



# Welsh Eyebright

# Euphrasia cambrica



# Ostenfeld's Eyebright

## Euphrasia ostenfeldii



# Marshall's Eyebright

## Euphrasia marshallii



# Pugsley's Eyebright

# Euphrasia rotundifolia



# Campbell's Eyebright

## Euphrasia campbelliae



# Slender Eyebright

## Euphrasia micrantha



# Scottish Eyebright

### Euphrasia scottica



# Heslop-Harrison's Eyebright

Euphrasia heslop-harrisonii



# Irish Eyebright

## Euphrasia salisburgensis



#### **Small Cow-wheat**

### Melampyrum sylvaticum



## Field Cow-wheat

### Melampyrum arvense



# Alpine Bartsia

# Bartsia alpina



#### **Yellow Bartsia**

#### Parentucellia viscosa



#### **Marsh Lousewort**

### Pedicularis palustris



## **Greater Broomrape**

## Orobanche rapum-genistae



## **Yarrow Broomrape**

### Phelipanche purpurea



## Thistle Broomrape

### Orobanche reticulata



### **Bedstraw Broomrape**

### Orobanche caryophyllacea



## Oxtongue Broomrape

## Orobanche picridis



#### **Toothwort**

#### Lathraea squamaria



#### **Greater Bladderwort**

## Utricularia vulgaris



#### Bladderwort

#### Utricularia australis



#### **Lesser Bladderwort**

#### Utricularia minor



#### Intermediate/Nordic